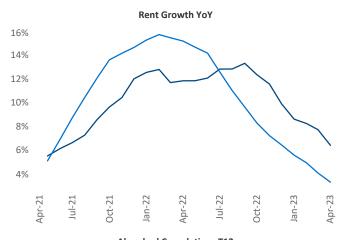

New lease asking **rents** are at \$945, up 6.4% ▲ from the previous year placing Amarillo at 29th overall in year-over-year rent growth.

Multifamily housing **demand** has been negative with -366 ▼ net units absorbed over the past twelve months. This is down -424 ▼ units from the previous year's gain of 58 ▲ absorbed units.