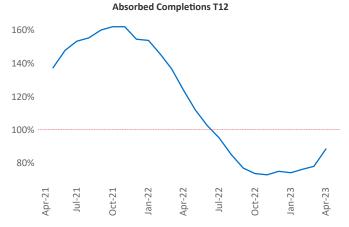

New lease asking **rents** are at \$945, up 6.4% ▲ from the previous year placing Amarillo at 29th overall in year-over-year rent growth.

Multifamily housing **demand** has been negative with -366 ▼ net units absorbed over the past twelve months. This is down -424 ▼ units from the previous year's gain of 58 ▲ absorbed units.