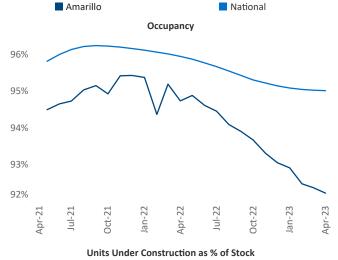

New lease asking **rents** are at \$945, up 6.4% ▲ from the previous year placing Amarillo at 29th overall in year-over-year rent growth.

Multifamily housing **demand** has been negative with -366 ▼ net units absorbed over the past twelve months. This is down -424 ▼ units from the previous year's gain of 58 ▲ absorbed units.

**Employment** in Amarillo has grown by **2.0%** ▲ over the past 12 months, while hourly wages have fallen by **-6.8%** ▼ YoY to **\$26.31** according to the *Bureau of Labor Statistics*.