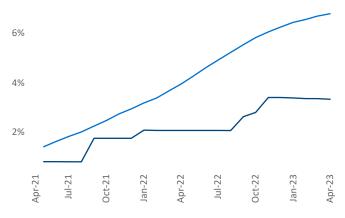

Employment in Allentown-Bethlehem has grown by 1.9% ▲ over the past 12 months, while hourly wages have risen by 6.9% ▲ YoY to \$30.02 according to the *Bureau of Labor Statistics*.

**Rent Growth YoY** 16% 14% 12% 10% 8% 6% 4% Apr-22 Apr-23 Oct-21 Jan-22 Jul-22 Oct-22 Jan-23 Apr-21 Jul-21