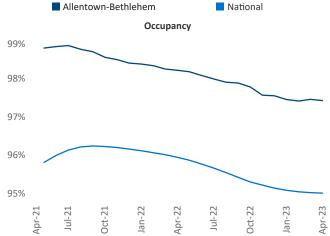

completed units and 11,816 units in development, 1,124 of which have already broken ground.

New lease asking **rents** are at **\$1,600**, up **6.5%** from the previous year placing Allentown-Bethlehem at **26th** overall in year-over-year rent growth.

Multifamily housing **demand** has been positive with **168**  $\blacktriangle$  net units absorbed over the past twelve months. This is down -**171**  $\checkmark$  units from the previous year's gain of **339**  $\blacktriangle$  absorbed units.

Employment in Allentown-Bethlehem has grown by 1.9% ▲ over the past 12 months, while hourly wages have risen by 6.9% ▲ YoY to \$30.02 according to the *Bureau of Labor Statistics*.

**Rent Growth YoY** 16% 14% 12% 10% 8% 6% 4% Apr-22 Apr-23 Oct-21 Jan-22 Jul-22 Oct-22 Jan-23 Apr-21 Jul-21











## DISCLAIMER

ALTHOUGH EVERY EFFORT IS MADE TO ENSURE THE ACCURACY, TIMELINESS AND COMPLETENESS OF THE INFORMATION PROVIDED IN THIS PUBLICATION, THE INFORMATION IS PROVIDED "AS IS" AND YARDI MATRIX DOES NOT GUARANTEE, WARRANT, REPRESENT OR UNDERTAKE THAT THE INFORMATION PROVIDED IS CORRECT, ACCURATE, CURRENT OR COMPLETE. YARDI MATRIX IS NOT LIABLE FOR ANY LOSS, CLAIM, OR DEMAND ARISING DIRECTLY OR INDIRECTLY FROM ANY USE OR RELIANCE UPON THE INFORMATION CONTAINED HEREIN.

## **COPYRIGHT NOTICE**

This document, publication and/or presentation (collectively, 'document') is protected by copyright, trademark and other intellectual property laws. Use of this document is subject to the terms and conditions of Yardi Systems, Inc. dba Yardi Matrix's Terms of Use <a href="http://www.yardima