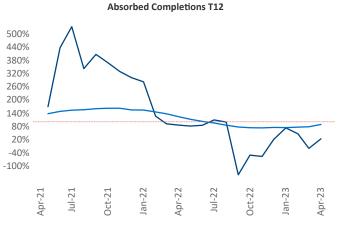

New lease asking **rents** are at **\$1,600**, up **6.5%** from the previous year placing Allentown-Bethlehem at **26th** overall in year-over-year rent growth.

Multifamily housing **demand** has been positive with **168**  $\blacktriangle$  net units absorbed over the past twelve months. This is down -**171**  $\checkmark$  units from the previous year's gain of **339**  $\blacktriangle$  absorbed units.