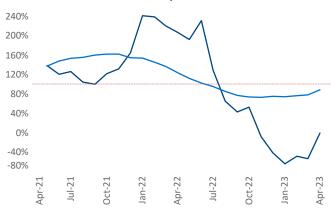

## Albuquerque April 2023

**Albuquerque** is the **68th** largest multifamily market with **55,019** completed units and **12,708** units in development, **3,273** of which have already broken ground.

New lease asking **rents** are at \$1,295, up 7.2% ▲ from the previous year placing Albuquerque at 21st overall in year-over-year rent growth.

Multifamily housing **demand** has been negative with -1 ▼ net units absorbed over the past twelve months. This is down -930 ▼ units from the previous year's gain of 929 ▲ absorbed units.

Employment in Albuquerque has grown by 1.3% ▲ over the past 12 months, while hourly wages have risen by 0.9% ▲ YoY to \$26.54 according to the *Bureau of Labor Statistics*.