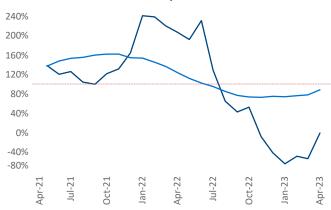

Multifamily housing **demand** has been negative with -1 ▼ net units absorbed over the past twelve months. This is down -930 ▼ units from the previous year's gain of 929 ▲ absorbed units.

Employment in Albuquerque has grown by 1.3% ▲ over the past 12 months, while hourly wages have risen by 0.9% ▲ YoY to \$26.54 according to the *Bureau of Labor Statistics*.