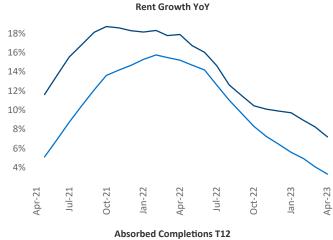

## Albuquerque April 2023

**Albuquerque** is the **68th** largest multifamily market with **55,019** completed units and **12,708** units in development, **3,273** of which have already broken ground.

New lease asking **rents** are at \$1,295, up 7.2% ▲ from the previous year placing Albuquerque at 21st overall in year-over-year rent growth.

Multifamily housing **demand** has been negative with -1 ▼ net units absorbed over the past twelve months. This is down -930 ▼ units from the previous year's gain of 929 ▲ absorbed units.

Employment in Albuquerque has grown by 1.3% ▲ over the past 12 months, while hourly wages have risen by 0.9% ▲ YoY to \$26.54 according to the *Bureau of Labor Statistics*.