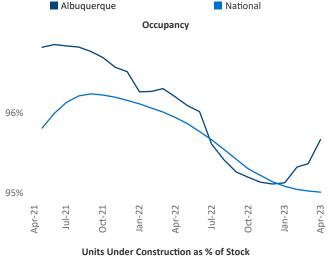

Multifamily housing **demand** has been negative with -1 ▼ net units absorbed over the past twelve months. This is down -930 ▼ units from the previous year's gain of 929 ▲ absorbed units.

Employment in Albuquerque has grown by 1.3% ▲ over the past 12 months, while hourly wages have risen by 0.9% ▲ YoY to \$26.54 according to the *Bureau of Labor Statistics*.