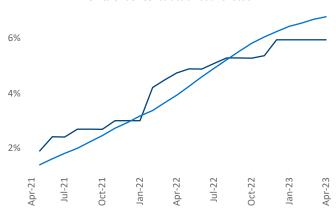

Multifamily housing **demand** has been negative with -1 ▼ net units absorbed over the past twelve months. This is down -930 ▼ units from the previous year's gain of 929 ▲ absorbed units.

Employment in Albuquerque has grown by 1.3% ▲ over the past 12 months, while hourly wages have risen by 0.9% ▲ YoY to \$26.54 according to the *Bureau of Labor Statistics*.