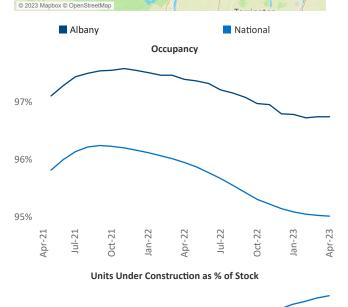

New lease asking **rents** are at \$1,485, up 7.4% ▲ from the previous year placing Albany at 20th overall in year-over-year rent growth.

Multifamily housing **demand** has been positive with **1,102** ▲ net units absorbed over the past twelve months. This is down **-279** ▼ units from the previous year's gain of **1,381** ▲ absorbed units.

Employment in Albany has grown by 2.0% ▲ over the past 12 months, while hourly wages have risen by 2.4% ▲ YoY to \$34.93 according to the *Bureau of Labor Statistics*.

**Rent Growth YoY** 

6%

4%

2%