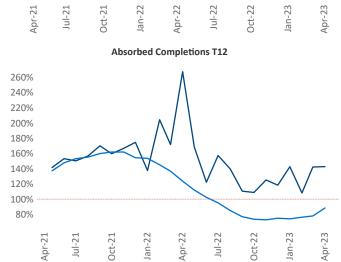

Razvan Cimpean SEO Engineer Razvan-I.Cimpean@yardi.com Albany April 2023

**Albany** is the **64th** largest multifamily market with **57,320** completed units and **20,426** units in development, **2,952** of which have already broken ground.

New lease asking **rents** are at \$1,485, up 7.4% ▲ from the previous year placing Albany at 20th overall in year-over-year rent growth.

Multifamily housing **demand** has been positive with **1,102** ▲ net units absorbed over the past twelve months. This is down **-279** ▼ units from the previous year's gain of **1,381** ▲ absorbed units.