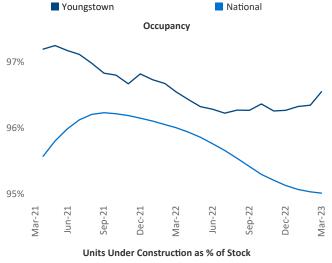

ff.Adler@yardi.com</u> Razvan Cimpean SEO Engineer Razvan-I.Cimpean@yardi.com Youngstown March 2023



**Youngstown** is the **113th** largest multifamily market with **19,204** completed units and **72** units in development, **0** of which have already broken ground.

New lease asking **rents** are at \$787, up 11.5% ▲ from the previous year placing Youngstown at 4th overall in year-over-year rent growth.

Multifamily housing **demand** has been negative with **-19** ▼ net units absorbed over the past twelve months. This is up **95** ▲ units from the previous year's loss of **-114** ▼ absorbed units.

**Employment** in Youngstown has grown by **0.8**% ▲ over the past 12 months, while hourly wages have risen by **9.3**% ▲ YoY to **\$24.82** according to the *Bureau of Labor Statistics*.









## **DISCLAIMER**

ALTHOUGH EVERY EFFORT IS MADE TO ENSURE THE ACCURACY, TIMELINESS AND COMPLETENESS OF THE INFORMATION PROVIDED IN THIS PUBLICATION, THE INFORMATION IS PROVIDED "AS IS" AND YARDI MATRIX DOES NOT GUARANTEE, WARRANT, REPRESENT OR UNDERTAKE THAT THE INFORMATION PROVIDED IS CORRECT, ACCURATE, CURRENT OR COMPLETE. YARDI MATRIX IS NOT LIABLE FOR ANY LOSS, CLAIM, OR DEMAND ARISING DIRECTLY OR INDIRECTLY FROM ANY USE OR RELIANCE UPON THE INFORMATION CONTAINED HEREIN.

## **COPYRIGHT NOTICE**

This document, publication and/or presentation (collectively, 'document') is protected by copyright, trademark and other intellectual property laws. Use of this document is subject to the terms and conditions of Yardi Systems, Inc. dba Yardi Matrix's Terms of Use <a href="http://www.y