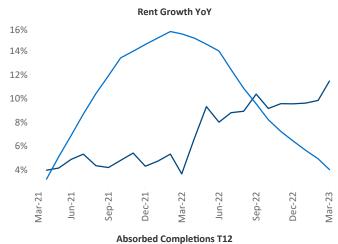

New lease asking **rents** are at \$787, up 11.5% ▲ from the previous year placing Youngstown at 4th overall in year-over-year rent growth.

Multifamily housing **demand** has been negative with **-19** ▼ net units absorbed over the past twelve months. This is up **95** ▲ units from the previous year's loss of **-114** ▼ absorbed units.