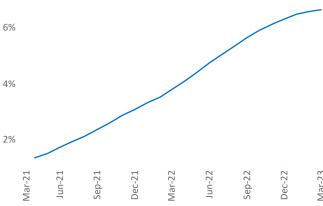

dler@yardi.com</u> Razvan Cimpean SEO Engineer Razvan-I.Cimpean@yardi.com Youngstown March 2023



**Youngstown** is the **113th** largest multifamily market with **19,204** completed units and **72** units in development, **0** of which have already broken ground.

New lease asking **rents** are at \$787, up 11.5% ▲ from the previous year placing Youngstown at 4th overall in year-over-year rent growth.

Multifamily housing **demand** has been negative with **-19** ▼ net units absorbed over the past twelve months. This is up **95** ▲ units from the previous year's loss of **-114** ▼ absorbed units.

**Employment** in Youngstown has grown by **0.8**% ▲ over the past 12 months, while hourly wages have risen by **9.3**% ▲ YoY to **\$24.82** according to the *Bureau of Labor Statistics*.









## **DISCLAIMER**

ALTHOUGH EVERY EFFORT IS MADE TO ENSURE THE ACCURACY, TIMELINESS AND COMPLETENESS OF THE INFORMATION PROVIDED IN THIS PUBLICATION, THE INFORMATION IS PROVIDED "AS IS" AND YARDI MATRIX DOES NOT GUARANTEE, WARRANT, REPRESENT OR UNDERTAKE THAT THE INFORMATION PROVIDED IS CORRECT, ACCURATE, CURRENT OR COMPLETE. YARDI MATRIX IS NOT LIABLE FOR ANY LOSS, CLAIM, OR DEMAND ARISING DIRECTLY OR INDIRECTLY FROM ANY USE OR RELIANCE UPON THE INFORMATION CONTAINED HEREIN.

## **COPYRIGHT NOTICE**

This document, publication and/or presentation (collectively, 'document') is protected by copyright, trademark and other intellectual property laws. Use of this document is subject to the terms and conditions of Yardi Systems, Inc. dba Yardi Matrix's Terms of Use <a href="http://www.yardi