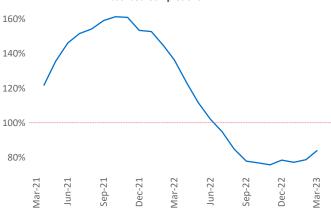

New lease asking **rents** are at \$787, up 11.5% ▲ from the previous year placing Youngstown at 4th overall in year-over-year rent growth.

Multifamily housing **demand** has been negative with **-19** ▼ net units absorbed over the past twelve months. This is up **95** ▲ units from the previous year's loss of **-114** ▼ absorbed units.