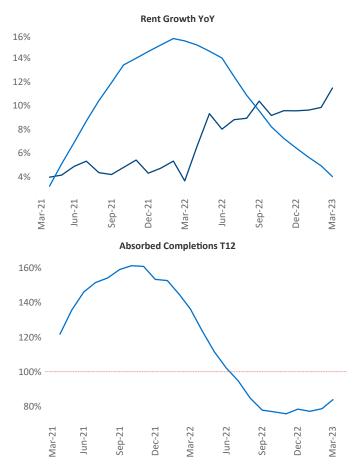

New lease asking **rents** are at **\$787**, up **11.5%** A from the previous year placing Youngstown at 4th overall in year-over-year rent growth.

Multifamily housing **demand** has been negative with -19 V net units absorbed over the past twelve months. This is up 95▲ units from the previous year's loss of -114 ▼ absorbed units.