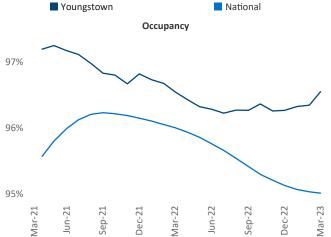

New lease asking **rents** are at **\$787**, up **11.5%** A from the previous year placing Youngstown at 4th overall in year-over-year rent growth.

Multifamily housing **demand** has been negative with -19 V net units absorbed over the past twelve months. This is up 95▲ units from the previous year's loss of -114 ▼ absorbed units.