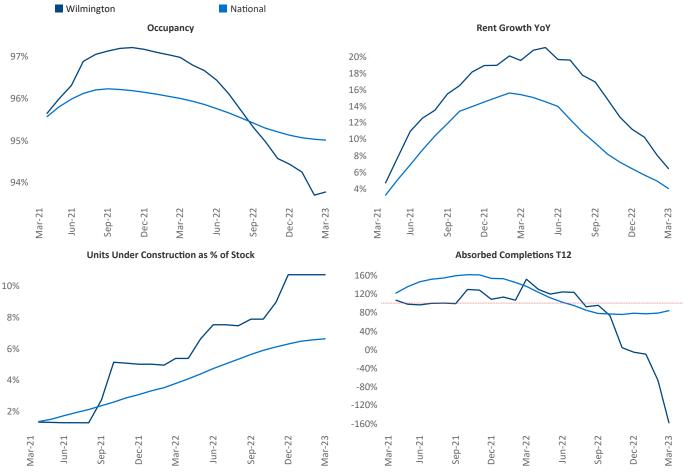

New lease asking **rents** are at \$1,567, up 6.5% ▲ from the previous year placing Wilmington at 41st overall in year-over-year rent growth.

Multifamily housing **demand** has been negative with -1,290 ▼ net units absorbed over the past twelve months. This is down -3,459 ▼ units from the previous year's gain of 2,169 ▲ absorbed units.

**Employment** in Wilmington has grown by **4.5%** ▲ over the past 12 months, while hourly wages have risen by **4.3%** ▲ YoY to **\$29.35** according to the *Bureau of Labor Statistics*.