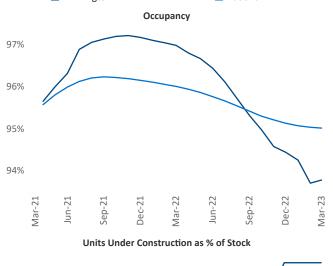

.Adler@yardi.com</u> <u>Razva</u>

Razvan Cimpean SEO Engineer Razvan-I.Cimpean@yardi.com Wilmington March 2023

Wilmington is the 107th largest multifamily market with 23,186 completed units and 19,442 units in development, 2,485 of which have already broken ground.

New lease asking **rents** are at \$1,567, up 6.5% ▲ from the previous year placing Wilmington at 41st overall in year-over-year rent growth.

Multifamily housing **demand** has been negative with -1,290 ▼ net units absorbed over the past twelve months. This is down -3,459 ▼ units from the previous year's gain of 2,169 ▲ absorbed units.

**Employment** in Wilmington has grown by **4.5%** ▲ over the past 12 months, while hourly wages have risen by **4.3%** ▲ YoY to **\$29.35** according to the *Bureau of Labor Statistics*.