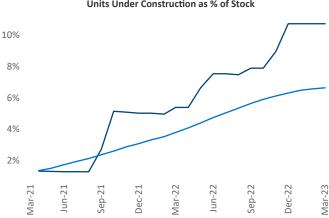

Contacts

Jeff Adler
Vice President

<u>Jeff.Adler@yardi.com</u> <u>Razva</u>

Razvan Cimpean SEO Engineer Razvan-I.Cimpean@yardi.com Wilmington March 2023

Wilmington is the 107th largest multifamily market with 23,186 completed units and 19,442 units in development, 2,485 of which have already broken ground.