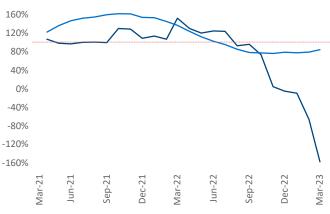

New lease asking **rents** are at \$1,567, up 6.5% ▲ from the previous year placing Wilmington at 41st overall in year-over-year rent growth.

Multifamily housing **demand** has been negative with -1,290 ▼ net units absorbed over the past twelve months. This is down -3,459 ▼ units from the previous year's gain of 2,169 ▲ absorbed units.