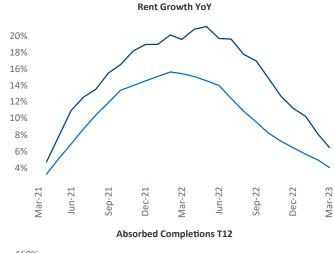

New lease asking **rents** are at \$1,567, up 6.5% ▲ from the previous year placing Wilmington at 41st overall in year-over-year rent growth.

Multifamily housing **demand** has been negative with -1,290 ▼ net units absorbed over the past twelve months. This is down -3,459 ▼ units from the previous year's gain of 2,169 ▲ absorbed units.