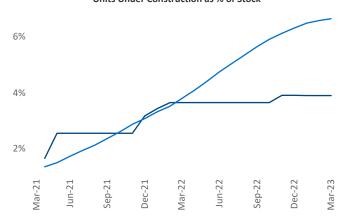

Contacts

Jeff Adler Vice President Jeff.Adler@yardi.com Razvan Cimpean SEO Engineer Razvan-I.Cimpean@yardi.com Wichita March 2023

**Wichita** is the **92nd** largest multifamily market with **34,041** completed units and **6,430** units in development, **1,326** of which have already broken ground.