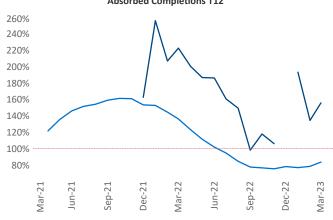

New lease asking **rents** are at **\$840**, up **8.9%** ▲ from the previous year placing Wichita at **8th** overall in year-over-year rent growth.

Multifamily housing **demand** has been positive with **117** ▲ net units absorbed over the past twelve months. This is down **-337** ▼ units from the previous year's gain of **454** ▲ absorbed units.