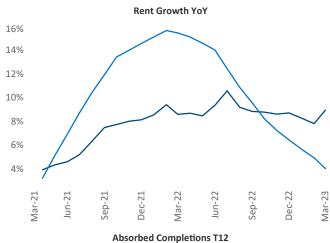

New lease asking **rents** are at **\$840**, up **8.9%** ▲ from the previous year placing Wichita at **8th** overall in year-over-year rent growth.

Multifamily housing **demand** has been positive with **117** ▲ net units absorbed over the past twelve months. This is down **-337** ▼ units from the previous year's gain of **454** ▲ absorbed units.