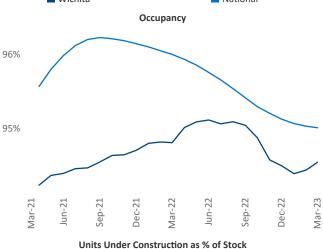

New lease asking **rents** are at **\$840**, up **8.9%** ▲ from the previous year placing Wichita at **8th** overall in year-over-year rent growth.

Multifamily housing **demand** has been positive with **117** ▲ net units absorbed over the past twelve months. This is down **-337** ▼ units from the previous year's gain of **454** ▲ absorbed units.