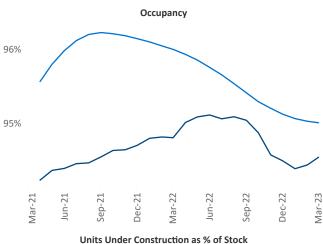

## Wichita March 2023

Wichita is the 92nd largest multifamily market with 34,041 completed units and 6,430 units in development, 1,326 of which have already broken ground.

New lease asking **rents** are at **\$840**, up **8.9%** ▲ from the previous year placing Wichita at **8th** overall in year-over-year rent growth.

Multifamily housing **demand** has been positive with **117** ▲ net units absorbed over the past twelve months. This is down **-337** ▼ units from the previous year's gain of **454** ▲ absorbed units.