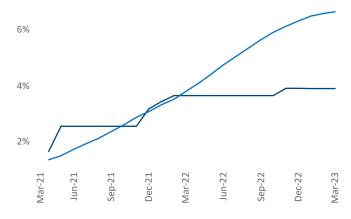

## Wichita March 2023

Wichita is the 92nd largest multifamily market with 34,041 completed units and 6,430 units in development, 1,326 of which have already broken ground.

New lease asking **rents** are at **\$840**, up **8.9%** ▲ from the previous year placing Wichita at **8th** overall in year-over-year rent growth.