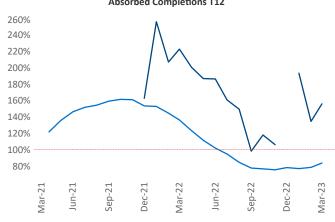

Multifamily housing **demand** has been positive with **117** ▲ net units absorbed over the past twelve months. This is down **-337** ▼ units from the previous year's gain of **454** ▲ absorbed units.