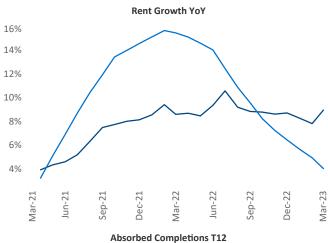

## Wichita March 2023

Wichita is the 92nd largest multifamily market with 34,041 completed units and 6,430 units in development, 1,326 of which have already broken ground.

New lease asking **rents** are at **\$840**, up **8.9%** ▲ from the previous year placing Wichita at **8th** overall in year-over-year rent growth.

Multifamily housing **demand** has been positive with **117** ▲ net units absorbed over the past twelve months. This is down **-337** ▼ units from the previous year's gain of **454** ▲ absorbed units.