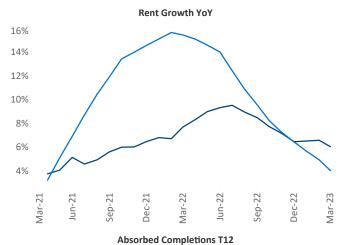

New lease asking **rents** are at **\$2,230**, up **6.0%** ▲ from the previous year placing White Plains at **47th** overall in year-over-year rent growth.

Multifamily housing **demand** has been positive with **2,092** ▲ net units absorbed over the past twelve months. This is down -36 ▼ units from the previous year's gain of **2,128** ▲ absorbed units.