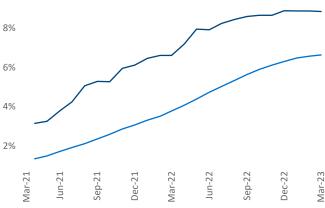

com</u> Razvan Cimpean SEO Engineer Razvan-I.Cimpean@yardi.com White Plains March 2023



White Plains is the 55th largest multifamily market with 77,835 completed units and 52,368 units in development, 6,880 of which have already broken ground.

New lease asking **rents** are at **\$2,230**, up **6.0%** ▲ from the previous year placing White Plains at **47th** overall in year-over-year rent growth.

Multifamily housing **demand** has been positive with **2,092** ▲ net units absorbed over the past twelve months. This is down -36 ▼ units from the previous year's gain of **2,128** ▲ absorbed units.

**Employment** in White Plains has grown by **3.4%** ▲ over the past 12 months, while hourly wages have risen by **0.4%** ▲ YoY to **\$38.50** according to the *Bureau of Labor Statistics*.









## **DISCLAIMER**

ALTHOUGH EVERY EFFORT IS MADE TO ENSURE THE ACCURACY, TIMELINESS AND COMPLETENESS OF THE INFORMATION PROVIDED IN THIS PUBLICATION, THE INFORMATION IS PROVIDED "AS IS" AND YARDI MATRIX DOES NOT GUARANTEE, WARRANT, REPRESENT OR UNDERTAKE THAT THE INFORMATION PROVIDED IS CORRECT, ACCURATE, CURRENT OR COMPLETE. YARDI MATRIX IS NOT LIABLE FOR ANY LOSS, CLAIM, OR DEMAND ARISING DIRECTLY OR INDIRECTLY FROM ANY USE OR RELIANCE UPON THE INFORMATION CONTAINED HEREIN.

## **COPYRIGHT NOTICE**

This document, publication and/or presentation (collectively, 'document') is protected by copyright, trademark and other intellectual property laws. Use of this document is subject to the terms and conditions of Yardi Systems, Inc. dba Yardi Matrix's Terms of Use <a href="http://www.yardi