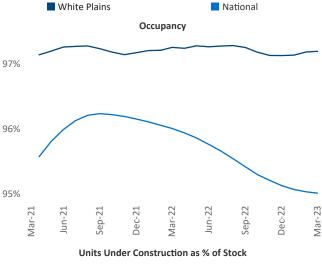

rdi.com</u> Razvan Cimpean SEO Engineer Razvan-I.Cimpean@yardi.com White Plains March 2023



White Plains is the 55th largest multifamily market with 77,835 completed units and 52,368 units in development, 6,880 of which have already broken ground.

New lease asking **rents** are at **\$2,230**, up **6.0%** ▲ from the previous year placing White Plains at **47th** overall in year-over-year rent growth.

Multifamily housing **demand** has been positive with **2,092** ▲ net units absorbed over the past twelve months. This is down -36 ▼ units from the previous year's gain of **2,128** ▲ absorbed units.

**Employment** in White Plains has grown by **3.4%** ▲ over the past 12 months, while hourly wages have risen by **0.4%** ▲ YoY to **\$38.50** according to the *Bureau of Labor Statistics*.









## **DISCLAIMER**

ALTHOUGH EVERY EFFORT IS MADE TO ENSURE THE ACCURACY, TIMELINESS AND COMPLETENESS OF THE INFORMATION PROVIDED IN THIS PUBLICATION, THE INFORMATION IS PROVIDED "AS IS" AND YARDI MATRIX DOES NOT GUARANTEE, WARRANT, REPRESENT OR UNDERTAKE THAT THE INFORMATION PROVIDED IS CORRECT, ACCURATE, CURRENT OR COMPLETE. YARDI MATRIX IS NOT LIABLE FOR ANY LOSS, CLAIM, OR DEMAND ARISING DIRECTLY OR INDIRECTLY FROM ANY USE OR RELIANCE UPON THE INFORMATION CONTAINED HEREIN.

## **COPYRIGHT NOTICE**

This document, publication and/or presentation (collectively, 'document') is protected by copyright, trademark and other intellectual property laws. Use of this document is subject to the terms and conditions of Yardi Systems, Inc. dba Yardi Matrix's Terms of Use <a href="http://www.y