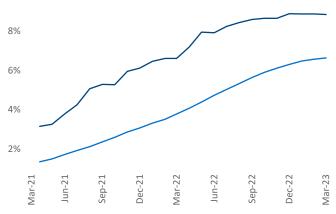

azva</u>

Razvan Cimpean SEO Engineer Razvan-I.Cimpean@yardi.com White Plains March 2023

White Plains is the 55th largest multifamily market with 77,835 completed units and 52,368 units in development, 6,880 of which have already broken ground.

New lease asking **rents** are at **\$2,230**, up **6.0%** ▲ from the previous year placing White Plains at **47th** overall in year-over-year rent growth.

Multifamily housing **demand** has been positive with **2,092** ▲ net units absorbed over the past twelve months. This is down -36 ▼ units from the previous year's gain of **2,128** ▲ absorbed units.

**Employment** in White Plains has grown by **3.4**% ▲ over the past 12 months, while hourly wages have risen by **0.4**% ▲ YoY to **\$38.50** according to the *Bureau of Labor Statistics*.