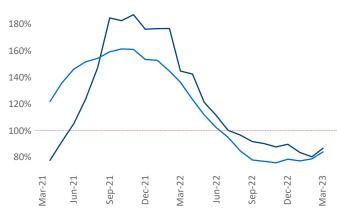

Multifamily housing **demand** has been positive with **9,523** ▲ net units absorbed over the past twelve months. This is down **-10,355** ▼ units from the previous year's gain of **19,878** ▲ absorbed units.