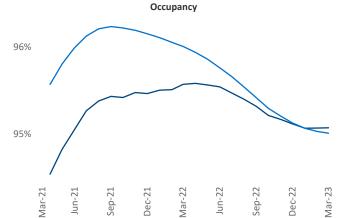

Multifamily housing **demand** has been positive with **9,523** ▲ net units absorbed over the past twelve months. This is down **-10,355** ▼ units from the previous year's gain of **19,878** ▲ absorbed units.