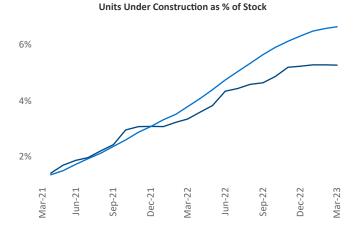

## Washington DC March 2023

Washington DC is the 4th largest multifamily market with 576,198 completed units and 259,946 units in development, 30,334 of which have already broken ground.

New lease asking **rents** are at \$2,079, up 3.2% ▲ from the previous year placing Washington DC at 96th overall in year-over-year rent growth.