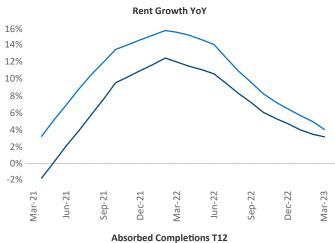

## Washington DC March 2023

Washington DC is the 4th largest multifamily market with 576,198 completed units and 259,946 units in development, 30,334 of which have already broken ground.

New lease asking **rents** are at \$2,079, up 3.2% ▲ from the previous year placing Washington DC at 96th overall in year-over-year rent growth.

Multifamily housing **demand** has been positive with **9,523** ▲ net units absorbed over the past twelve months. This is down **-10,355** ▼ units from the previous year's gain of **19,878** ▲ absorbed units.