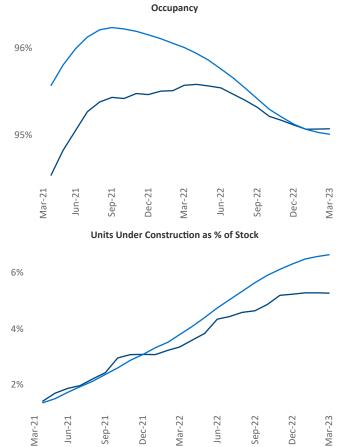

New lease asking **rents** are at **\$2,079**, up **3.2%** ▲ from the previous year placing Washington DC at **96th** overall in year-over-year rent growth.

Multifamily housing **demand** has been positive with 9,523▲ net units absorbed over the past twelve months. This is down -10,355 ▼ units from the previous year's gain of 19,878▲ absorbed units.