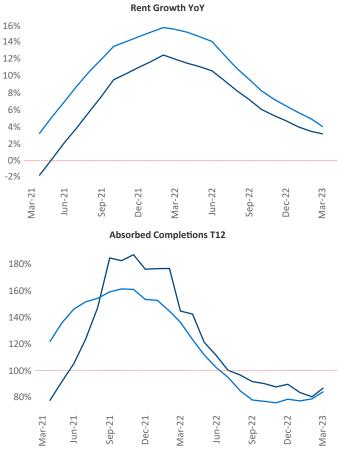

New lease asking **rents** are at **\$2,079**, up **3.2%** ▲ from the previous year placing Washington DC at **96th** overall in year-over-year rent growth.

Multifamily housing **demand** has been positive with 9,523▲ net units absorbed over the past twelve months. This is down -10,355 ▼ units from the previous year's gain of 19,878▲ absorbed units.