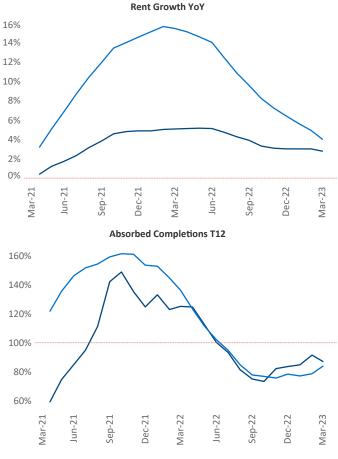

New lease asking **rents** are at **\$1,465**, up **2.7%** ▲ from the previous year placing Twin Cities at **100th** overall in year-over-year rent growth.

Multifamily housing **demand** has been positive with 6,977▲ net units absorbed over the past twelve months. This is down -3,661▼ units from the previous year's gain of 10,638▲ absorbed units.