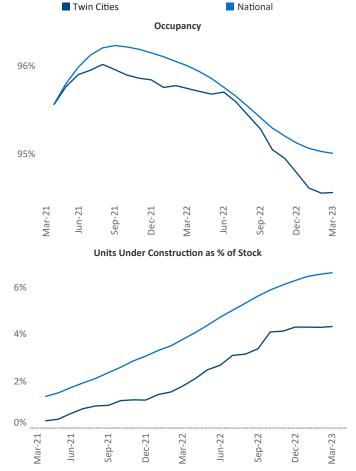

New lease asking **rents** are at **\$1,465**, up **2.7%** ▲ from the previous year placing Twin Cities at **100th** overall in year-over-year rent growth.

Multifamily housing **demand** has been positive with 6,977▲ net units absorbed over the past twelve months. This is down -3,661▼ units from the previous year's gain of 10,638▲ absorbed units.