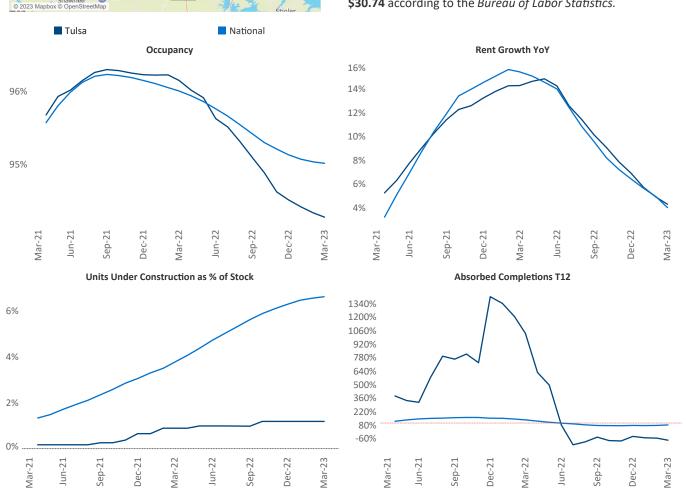

New lease asking **rents** are at \$943, up 4.2% ▲ from the previous year placing Tulsa at **76th** overall in year-over-year rent growth.

Multifamily housing **demand** has been negative with -418 ▼ net units absorbed over the past twelve months. This is down -1,162 ▼ units from the previous year's gain of 744 ▲ absorbed units.

**Employment** in Tulsa has grown by **2.1%** ▲ over the past 12 months, while hourly wages have risen by **8.2%** ▲ YoY to **\$30.74** according to the *Bureau of Labor Statistics*.