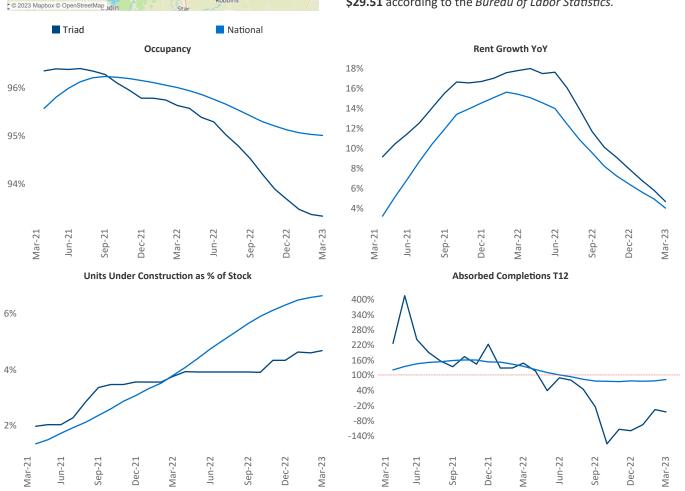

Burlington

Goldston

Greensboro

Razvan Cimpean SEO Engineer Razvan-I.Cimpean@yardi.com Triad March 2023

**Triad** is the **50th** largest multifamily market with **89,644** completed units and **23,250** units in development, **4,193** of which have already broken ground.

New lease asking **rents** are at \$1,206, up 4.7% ▲ from the previous year placing Triad at 69th overall in year-over-year rent growth.

Multifamily housing **demand** has been negative with -584 ▼ net units absorbed over the past twelve months. This is down -1,983 ▼ units from the previous year's gain of 1,399 ▲ absorbed units.

**Employment** in Triad has grown by **2.0%** ▲ over the past 12 months, while hourly wages have risen by **7.9%** ▲ YoY to **\$29.51** according to the *Bureau of Labor Statistics*.