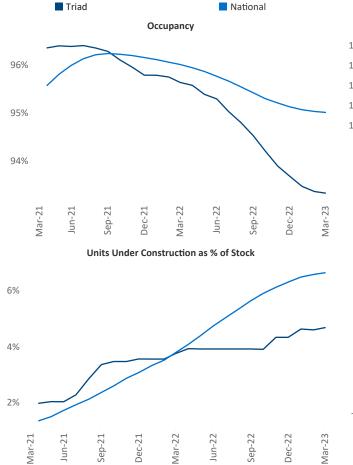

New lease asking **rents** are at **\$1,206**, up **4.7%** from the previous year placing Triad at **69th** overall in year-over-year rent growth.

Multifamily housing **demand** has been negative with -584 ▼ net units absorbed over the past twelve months. This is down -1,983 ▼ units from the previous year's gain of 1,399 ▲ absorbed units.