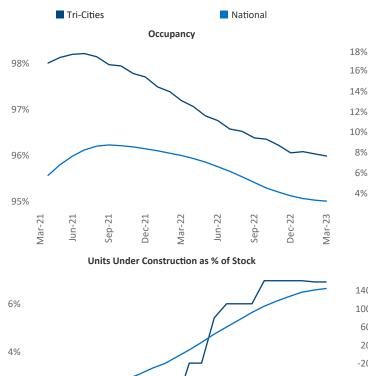

n SEO Engineer Razvan-I.Cimpean@yardi.com Tri-Cities March 2023

Tri-Cities is the **114th** largest multifamily market with **17,376** completed units and **4,015** units in development, **1,200** of which have already broken ground.

New lease asking **rents** are at **\$1,303**, up **4.5%** ▲ from the previous year placing Tri-Cities at **72nd** overall in year-over-year rent growth.

Multifamily housing **demand** has been positive with **480** ▲ net units absorbed over the past twelve months. This is up **393** ▲ units from the previous year's gain of **87** ▲ absorbed units.

**Employment** in Tri-Cities has grown by **2.6%** • over the past 12 months, while hourly wages have risen by **3.3%** • YoY to **\$31.12** according to the *Bureau of Labor Statistics*.

**Rent Growth YoY** 



Mar-22

Dec-21

Sep-21

Jun-22

Sep-22

Mar-23

Dec-22

14% 12% 10% 8% 6% 4% Mar-22 Dec-22 Sep-21 Jun-22 Sep-22 Mar-23 Mar-21 Jun-21 Dec-21 Absorbed Completions T12 140% 100% 60% 20%



## DISCLAIMER

ALTHOUGH EVERY EFFORT IS MADE TO ENSURE THE ACCURACY, TIMELINESS AND COMPLETENESS OF THE INFORMATION PROVIDED IN THIS PUBLICATION, THE INFORMATION IS PROVIDED "AS IS" AND YARDI MATRIX DOES NOT GUARANTEE, WARRANT, REPRESENT OR UNDERTAKE THAT THE INFORMATION PROVIDED IS CORRECT, ACCURATE, CURRENT OR COMPLETE. YARDI MATRIX IS NOT LIABLE FOR ANY LOSS, CLAIM, OR DEMAND ARISING DIRECTLY OR INDIRECTLY FROM ANY USE OR RELIANCE UPON THE INFORMATION CONTAINED HEREIN.

## **COPYRIGHT NOTICE**

This document, publication and/or presentation (collectively, 'document') is protected by copyright, trademar