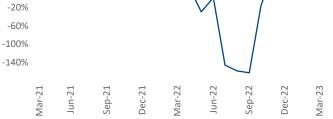

New lease asking **rents** are at **\$1,303**, up **4.5%** ▲ from the previous year placing Tri-Cities at **72nd** overall in year-over-year rent growth.

Multifamily housing **demand** has been positive with **480** ▲ net units absorbed over the past twelve months. This is up **393** ▲ units from the previous year's gain of **87** ▲ absorbed units.