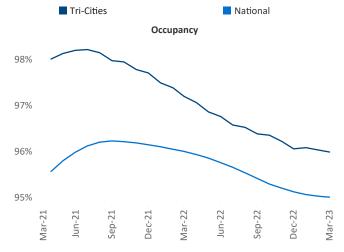

**Employment** in Tri-Cities has grown by **2.6%** • over the past 12 months, while hourly wages have risen by 3.3% A YoY to \$31.12 according to the Bureau of Labor Statistics.