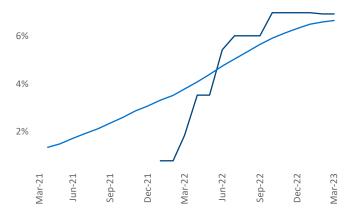

Contacts

**Tri-Cities** 

March 2023 Razvan-I.Cimpean@yardi.com

Razvan Cimpean

SEO Engineer

Tri-Cities is the 114th largest multifamily market with 17,376 completed units and 4,015 units in development, 1,200 of which have already broken ground.