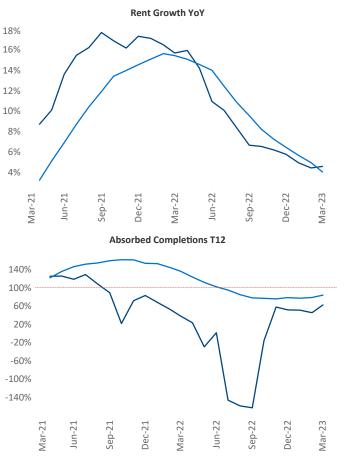

New lease asking **rents** are at **\$1,303**, up **4.5%** from the previous year placing Tri-Cities at 72nd overall in year-over-year rent growth.

Multifamily housing demand has been positive with 480 A net units absorbed over the past twelve months. This is up **393**▲ units from the previous year's gain of **87**▲ absorbed units.