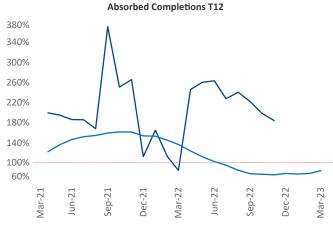

New lease asking **rents** are at **\$894**, up **5.7%** ▲ from the previous year placing Toledo at **55th** overall in year-over-year rent growth.

Multifamily housing **demand** has been positive with **243** ▲ net units absorbed over the past twelve months. This is up **72** ▲ units from the previous year's gain of **171** ▲ absorbed units.