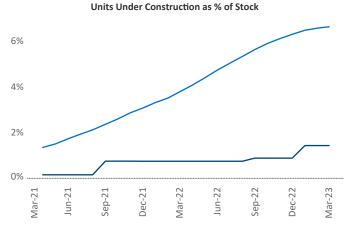

Contacts

Jeff Adler Vice President <u>Jeff.Adler@yardi.com</u> Razvan Cimpean SEO Engineer Razvan-I.Cimpean@yardi.com Toledo March 2023

**Toledo** is the **89th** largest multifamily market with **36,450** completed units and **2,027** units in development, **524** of which have already broken ground.