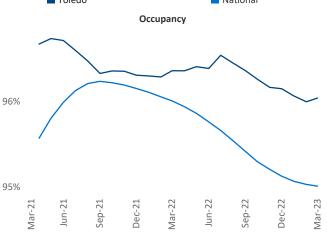

New lease asking **rents** are at **\$894**, up **5.7%** ▲ from the previous year placing Toledo at **55th** overall in year-over-year rent growth.

Multifamily housing **demand** has been positive with **243** ▲ net units absorbed over the past twelve months. This is up **72** ▲ units from the previous year's gain of **171** ▲ absorbed units.