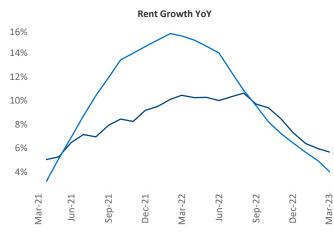

New lease asking **rents** are at **\$894**, up **5.7%** ▲ from the previous year placing Toledo at **55th** overall in year-over-year rent growth.

Multifamily housing **demand** has been positive with **243** ▲ net units absorbed over the past twelve months. This is up **72** ▲ units from the previous year's gain of **171** ▲ absorbed units.