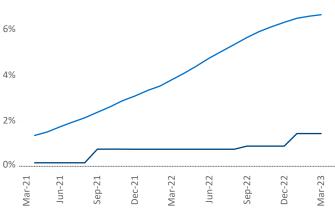

Multifamily housing **demand** has been positive with **243** ▲ net units absorbed over the past twelve months. This is up **72** ▲ units from the previous year's gain of **171** ▲ absorbed units.

**Employment** in Toledo has grown by **1.6%** ▲ over the past 12 months, while hourly wages have risen by **6.9%** ▲ YoY to **\$29.37** according to the *Bureau of Labor Statistics*.