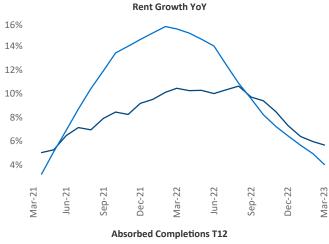

**Toledo** is the **89th** largest multifamily market with **36,450** completed units and **2,027** units in development, **524** of which have already broken ground.

New lease asking **rents** are at \$894, up 5.7% ▲ from the previous year placing Toledo at 55th overall in year-over-year rent growth.

Multifamily housing **demand** has been positive with **243** ▲ net units absorbed over the past twelve months. This is up **72** ▲ units from the previous year's gain of **171** ▲ absorbed units.

**Employment** in Toledo has grown by **1.6%** ▲ over the past 12 months, while hourly wages have risen by **6.9%** ▲ YoY to **\$29.37** according to the *Bureau of Labor Statistics*.