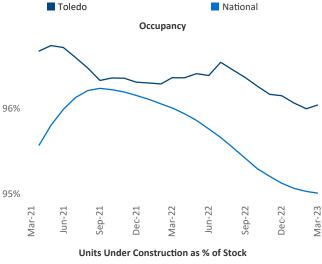

**Toledo** is the **89th** largest multifamily market with **36,450** completed units and **2,027** units in development, **524** of which have already broken ground.

New lease asking **rents** are at \$894, up 5.7% ▲ from the previous year placing Toledo at 55th overall in year-over-year rent growth.

Multifamily housing **demand** has been positive with **243** ▲ net units absorbed over the past twelve months. This is up **72** ▲ units from the previous year's gain of **171** ▲ absorbed units.

**Employment** in Toledo has grown by **1.6%** ▲ over the past 12 months, while hourly wages have risen by **6.9%** ▲ YoY to **\$29.37** according to the *Bureau of Labor Statistics*.