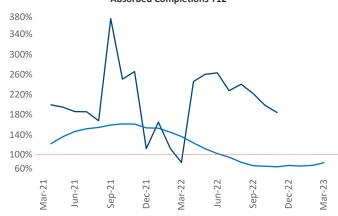

Multifamily housing **demand** has been positive with **243** ▲ net units absorbed over the past twelve months. This is up **72** ▲ units from the previous year's gain of **171** ▲ absorbed units.

**Employment** in Toledo has grown by **1.6%** ▲ over the past 12 months, while hourly wages have risen by **6.9%** ▲ YoY to **\$29.37** according to the *Bureau of Labor Statistics*.