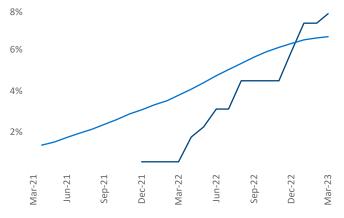

Thomasville

Razvan Cimpean SEO Engineer

Razvan-I.Cimpean@yardi.com

Tallahassee March 2023

Tallahassee is the 112th largest multifamily market with 20,631 completed units and 6,495 units in development, 1,599 of which have already broken ground.

**Employment** in Tallahassee has grown by **2.7%** ▲ over the past 12 months, while hourly wages have fallen by **-1.2%** ▼ YoY to **\$27.82** according to the *Bureau of Labor Statistics*.

**Units Under Construction as % of Stock** 