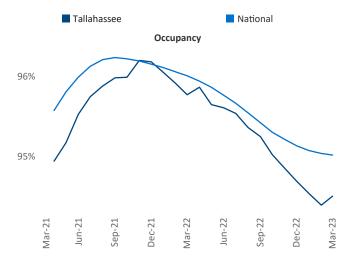

o

10

Thomasville

Razvan Cimpean SEO Engineer

Razvan-I.Cimpean@yardi.com

Tallahassee March 2023

Tallahassee is the 112th largest multifamily market with 20,631 completed units and 6,495 units in development, 1,599 of which have already broken ground.

New lease asking **rents** are at **\$1,302**, up **7.4%** ▲ from the previous year placing Tallahassee at **24th** overall in year-over-year rent growth.

Multifamily housing **demand** has been negative with -372 ▼ net units absorbed over the past twelve months. This is down -1,481 ▼ units from the previous year's gain of 1,109 ▲ absorbed units.

**Employment** in Tallahassee has grown by **2.7%** ▲ over the past 12 months, while hourly wages have fallen by **-1.2%** ▼ YoY to **\$27.82** according to the *Bureau of Labor Statistics*.



**Units Under Construction as % of Stock** 





## DISCLAIMER

ALTHOUGH EVERY EFFORT IS MADE TO ENSURE THE ACCURACY, TIMELINESS AND COMPLETENESS OF THE INFORMATION PROVIDED IN THIS PUBLICATION, THE INFORMATION IS PROVIDED "AS IS" AND YARDI MATRIX DOES NOT GUARANTEE, WARRANT, REPRESENT OR UNDERTAKE THAT THE INFORMATION PROVIDED IS CORRECT, ACCURATE, CURRENT OR COMPLETE. YARDI MATRIX IS NOT LIABLE FOR ANY LOSS, CLAIM, OR DEMAND ARISING DIRECTLY OR INDIRECTLY FROM ANY USE OR RELIANCE UPON THE INFORMATION CONTAINED HEREIN.

## **COPYRIGHT NOTICE**

This document, publication and/or presentation (collectively, 'document') is protected by copyright, trademark and other intellectual property laws. Use of this document is subject to the terms and conditions of Yardi Systems, Inc. dba Yardi Matr