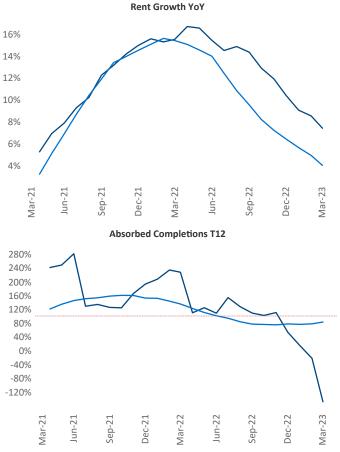

New lease asking **rents** are at **\$1,302**, up **7.4%** ▲ from the previous year placing Tallahassee at **24th** overall in year-over-year rent growth.

Multifamily housing **demand** has been negative with -372 ▼ net units absorbed over the past twelve months. This is down -1,481 ▼ units from the previous year's gain of 1,109 ▲ absorbed units.