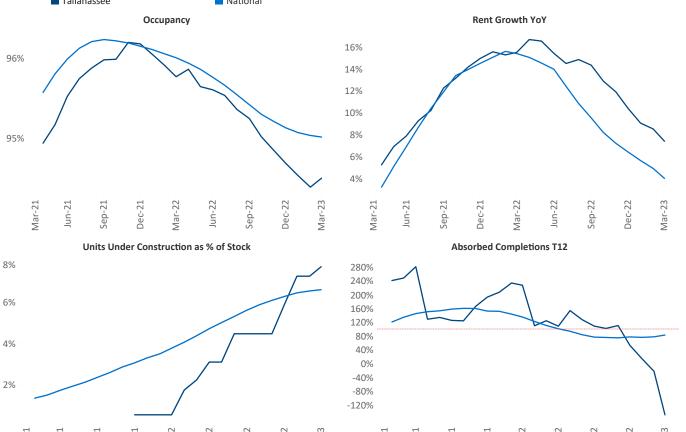

New lease asking **rents** are at \$1,302, up 7.4% ▲ from the previous year placing Tallahassee at 24th overall in year-over-year rent growth.

Multifamily housing **demand** has been negative with -372 ▼ net units absorbed over the past twelve months. This is down -1,481 ▼ units from the previous year's gain of 1,109 ▲ absorbed units.

Employment in Tallahassee has grown by 2.7% ▲ over the past 12 months, while hourly wages have fallen by -1.2% ▼ YoY to \$27.82 according to the *Bureau of Labor Statistics*.