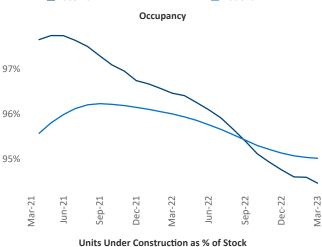

New lease asking **rents** are at \$1,715, up 2.1% ▲ from the previous year placing Tacoma at 108th overall in year-over-year rent growth.

Multifamily housing **demand** has been positive with **379** ▲ net units absorbed over the past twelve months. This is down **-1,058** ▼ units from the previous year's gain of **1,437** ▲ absorbed units.