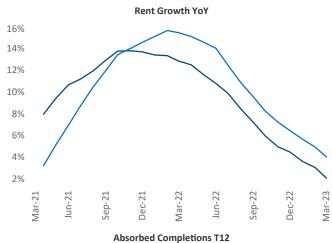

New lease asking **rents** are at \$1,715, up 2.1% ▲ from the previous year placing Tacoma at 108th overall in year-over-year rent growth.

Multifamily housing **demand** has been positive with **379** ▲ net units absorbed over the past twelve months. This is down **-1,058** ▼ units from the previous year's gain of **1,437** ▲ absorbed units.