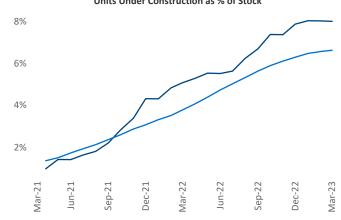

Contacts

Jeff Adler Vice President <u>Jeff.Adler@yardi.com</u> Razvan Cimpean SEO Engineer Razvan-I.Cimpean@yardi.com Tacoma March 2023

**Tacoma** is the **56th** largest multifamily market with **73,826** completed units and **26,945** units in development, **5,916** of which have already broken ground.