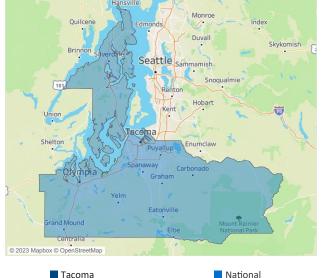

Contacts

Jeff Adler Vice President <u>Jeff.Adler@yardi.com</u> Razvan Cimpean SEO Engineer Razvan-I.Cimpean@yardi.com Tacoma March 2023

**Tacoma** is the **56th** largest multifamily market with **73,826** completed units and **26,945** units in development, **5,916** of which have already broken ground.