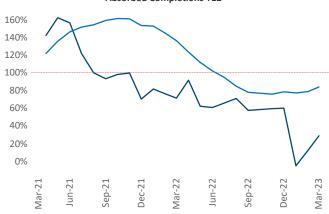

New lease asking **rents** are at \$1,715, up 2.1% ▲ from the previous year placing Tacoma at 108th overall in year-over-year rent growth.

Multifamily housing **demand** has been positive with **379** ▲ net units absorbed over the past twelve months. This is down **-1,058** ▼ units from the previous year's gain of **1,437** ▲ absorbed units.