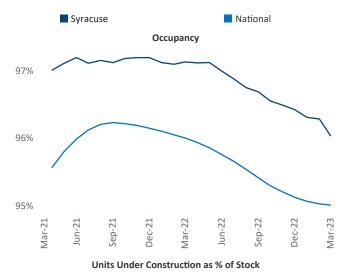

**Syracuse** is the **98th** largest multifamily market with **31,511** completed units and **6,090** units in development, **495** of which have already broken ground.

New lease asking **rents** are at \$1,205, up 10.1% ▲ from the previous year placing Syracuse at 6th overall in year-over-year rent growth.

Multifamily housing **demand** has been positive with **165** ▲ net units absorbed over the past twelve months. This is down -**54** ▼ units from the previous year's gain of **219** ▲ absorbed units.

**Employment** in Syracuse has grown by **3.2%** ▲ over the past 12 months, while hourly wages have risen by **4.6%** ▲ YoY to **\$30.74** according to the *Bureau of Labor Statistics*.