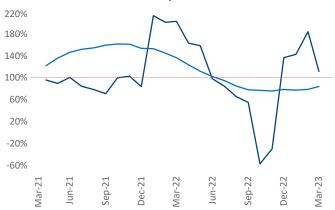

Multifamily housing **demand** has been positive with **165** ▲ net units absorbed over the past twelve months. This is down -**54** ▼ units from the previous year's gain of **219** ▲ absorbed units.

**Employment** in Syracuse has grown by **3.2%** ▲ over the past 12 months, while hourly wages have risen by **4.6%** ▲ YoY to **\$30.74** according to the *Bureau of Labor Statistics*.