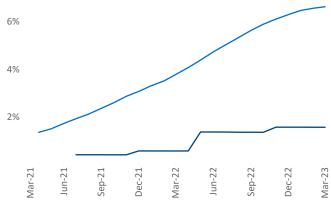

**Syracuse** is the **98th** largest multifamily market with **31,511** completed units and **6,090** units in development, **495** of which have already broken ground.

New lease asking **rents** are at \$1,205, up 10.1% ▲ from the previous year placing Syracuse at 6th overall in year-over-year rent growth.