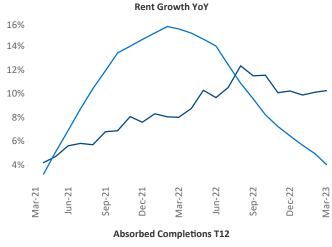

**Syracuse** is the **98th** largest multifamily market with **31,511** completed units and **6,090** units in development, **495** of which have already broken ground.

New lease asking **rents** are at \$1,205, up 10.1% ▲ from the previous year placing Syracuse at 6th overall in year-over-year rent growth.

Multifamily housing **demand** has been positive with **165** ▲ net units absorbed over the past twelve months. This is down -**54** ▼ units from the previous year's gain of **219** ▲ absorbed units.

**Employment** in Syracuse has grown by **3.2%** ▲ over the past 12 months, while hourly wages have risen by **4.6%** ▲ YoY to **\$30.74** according to the *Bureau of Labor Statistics*.