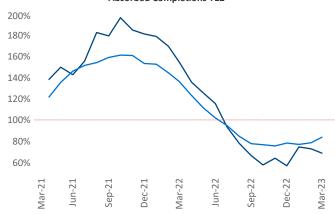

New lease asking **rents** are at \$1,183, up 5.7% ▲ from the previous year placing St Louis at 53rd overall in year-over-year rent growth.

Multifamily housing **demand** has been positive with **1,648** ▲ net units absorbed over the past twelve months. This is down **-752** ▼ units from the previous year's gain of **2,400** ▲ absorbed units.