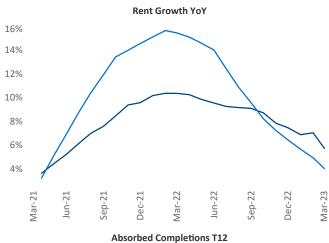

New lease asking **rents** are at \$1,183, up 5.7% ▲ from the previous year placing St Louis at 53rd overall in year-over-year rent growth.

Multifamily housing **demand** has been positive with **1,648** ▲ net units absorbed over the past twelve months. This is down **-752** ▼ units from the previous year's gain of **2,400** ▲ absorbed units.