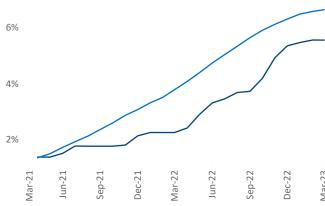

New lease asking **rents** are at \$1,183, up 5.7% ▲ from the previous year placing St Louis at 53rd overall in year-over-year rent growth.

Multifamily housing **demand** has been positive with **1,648** ▲ net units absorbed over the past twelve months. This is down **-752** ▼ units from the previous year's gain of **2,400** ▲ absorbed units.