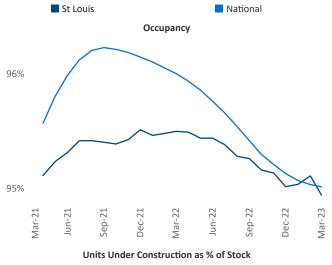

New lease asking **rents** are at \$1,183, up 5.7% ▲ from the previous year placing St Louis at 53rd overall in year-over-year rent growth.

Multifamily housing **demand** has been positive with **1,648** ▲ net units absorbed over the past twelve months. This is down **-752** ▼ units from the previous year's gain of **2,400** ▲ absorbed units.