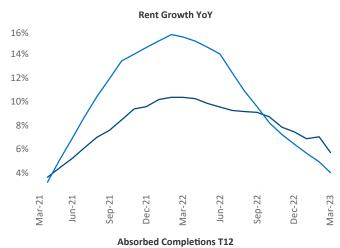

## St Louis March 2023

**St Louis** is the **40th** largest multifamily market with **128,687** completed units and **25,413** units in development, **7,143** of which have already broken ground.

New lease asking **rents** are at **\$1,183**, up **5.7%** ▲ from the previous year placing St Louis at **53rd** overall in year-over-year rent growth.

Multifamily housing **demand** has been positive with **1,648** ▲ net units absorbed over the past twelve months. This is down **-752** ▼ units from the previous year's gain of **2,400** ▲ absorbed units.