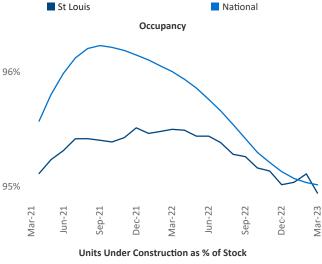

## St Louis March 2023

**St Louis** is the **40th** largest multifamily market with **128,687** completed units and **25,413** units in development, **7,143** of which have already broken ground.

New lease asking **rents** are at **\$1,183**, up **5.7%** ▲ from the previous year placing St Louis at **53rd** overall in year-over-year rent growth.