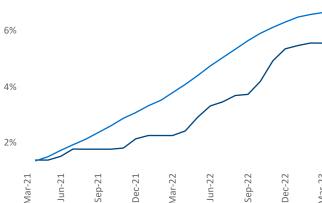

Multifamily housing **demand** has been positive with **1,648** ▲ net units absorbed over the past twelve months. This is down **-752** ▼ units from the previous year's gain of **2,400** ▲ absorbed units.