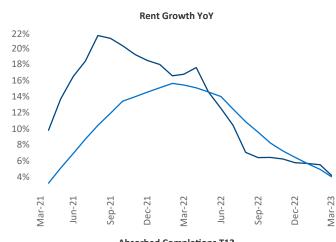

New lease asking **rents** are at **\$1,364**, up **4.2%** ▲ from the previous year placing Spokane at **77th** overall in year-over-year rent growth.

Multifamily housing **demand** has been positive with **595** ▲ net units absorbed over the past twelve months. This is up **7** ▲ units from the previous year's gain of **588** ▲ absorbed units.