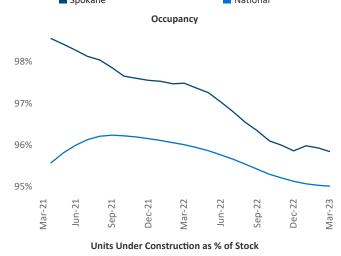

Adler@yardi.com Razvan Cimpean SEO Engineer Razvan-I.Cimpean@yardi.com Spokane March 2023

**Spokane** is the **88th** largest multifamily market with **36,926** completed units and **12,624** units in development, **2,558** of which have already broken ground.

New lease asking **rents** are at **\$1,364**, up **4.2%** ▲ from the previous year placing Spokane at **77th** overall in year-over-year rent growth.

Multifamily housing **demand** has been positive with **595** ▲ net units absorbed over the past twelve months. This is up **7** ▲ units from the previous year's gain of **588** ▲ absorbed units.

**Employment** in Spokane has grown by **2.1%** ▲ over the past 12 months, while hourly wages have risen by **6.8%** ▲ YoY to **\$32.91** according to the *Bureau of Labor Statistics*.











## **DISCLAIMER**

ALTHOUGH EVERY EFFORT IS MADE TO ENSURE THE ACCURACY, TIMELINESS AND COMPLETENESS OF THE INFORMATION PROVIDED IN THIS PUBLICATION, THE INFORMATION IS PROVIDED "AS IS" AND YARDI MATRIX DOES NOT GUARANTEE, WARRANT, REPRESENT OR UNDERTAKE THAT THE INFORMATION PROVIDED IS CORRECT, ACCURATE, CURRENT OR COMPLETE. YARDI MATRIX IS NOT LIABLE FOR ANY LOSS, CLAIM, OR DEMAND ARISING DIRECTLY OR INDIRECTLY FROM ANY USE OR RELIANCE UPON THE INFORMATION CONTAINED HEREIN.

## **COPYRIGHT NOTICE**

This document, publication and/or presentation (collectively, 'document') is protected by copyright, trademark and other intellectual property laws. Use of this document is subject to the terms and conditions of Yardi Systems, Inc. dba Yardi Matrix's Terms of Use <a href="http://www.y