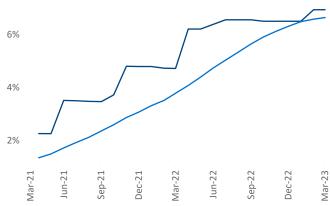

New lease asking **rents** are at **\$1,364**, up **4.2%** ▲ from the previous year placing Spokane at **77th** overall in year-over-year rent growth.

Multifamily housing **demand** has been positive with **595** ▲ net units absorbed over the past twelve months. This is up **7** ▲ units from the previous year's gain of **588** ▲ absorbed units.