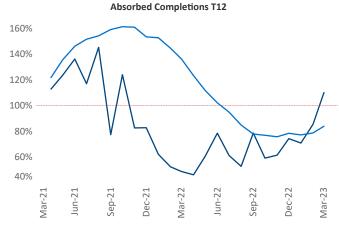

New lease asking **rents** are at **\$1,364**, up **4.2%** ▲ from the previous year placing Spokane at **77th** overall in year-over-year rent growth.

Multifamily housing **demand** has been positive with **595** ▲ net units absorbed over the past twelve months. This is up **7** ▲ units from the previous year's gain of **588** ▲ absorbed units.