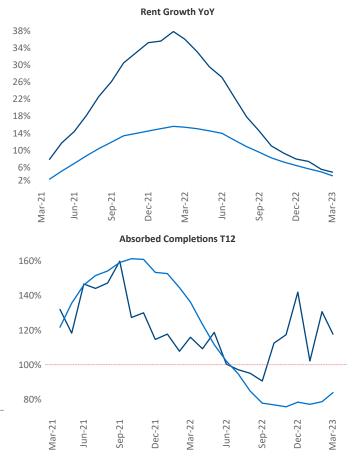

New lease asking **rents** are at **\$2,094**, up **4.9%** ▲ from the previous year placing Southwest Florida Coast at **65th** overall in year-over-year rent growth.

Multifamily housing **demand** has been positive with **3,225** ▲ net units absorbed over the past twelve months. This is down -4,680 ▼ units from the previous year's gain of **7,905** ▲ absorbed units.