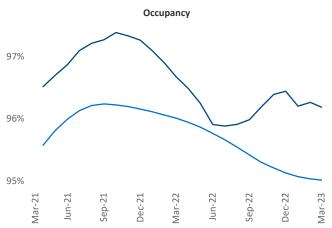

New lease asking **rents** are at **\$2,094**, up **4.9%** ▲ from the previous year placing Southwest Florida Coast at **65th** overall in year-over-year rent growth.

Multifamily housing **demand** has been positive with **3,225** ▲ net units absorbed over the past twelve months. This is down -4,680 ▼ units from the previous year's gain of **7,905** ▲ absorbed units.