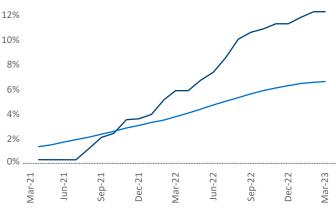

New lease asking **rents** are at **\$2,094**, up **4.9%** ▲ from the previous year placing Southwest Florida Coast at **65th** overall in year-over-year rent growth.

Multifamily housing **demand** has been positive with **3,225** ▲ net units absorbed over the past twelve months. This is down -4,680 ▼ units from the previous year's gain of **7,905** ▲ absorbed units.