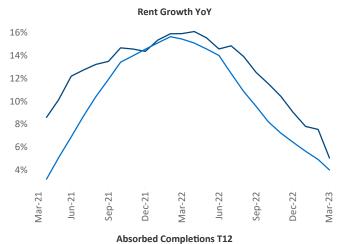

New lease asking **rents** are at \$1,057, up 5.1% ▲ from the previous year placing South Bend at 62nd overall in year-over-year rent growth.

Multifamily housing **demand** has been negative with -182 ▼ net units absorbed over the past twelve months. This is down -1,670 ▼ units from the previous year's gain of 1,488 ▲ absorbed units.