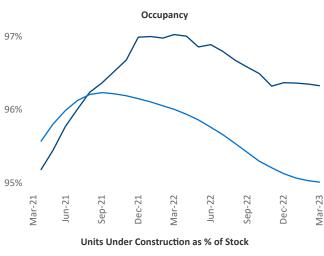

New lease asking **rents** are at \$1,057, up 5.1% ▲ from the previous year placing South Bend at 62nd overall in year-over-year rent growth.

Multifamily housing **demand** has been negative with -182 ▼ net units absorbed over the past twelve months. This is down -1,670 ▼ units from the previous year's gain of 1,488 ▲ absorbed units.