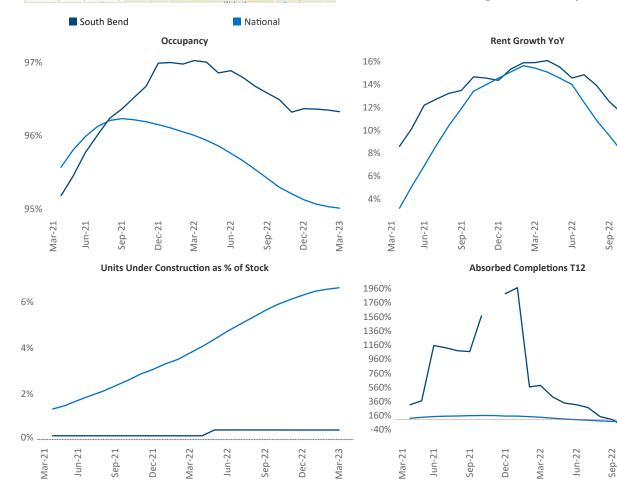

**South Bend** is the **97th** largest multifamily market with **31,643** completed units and **2,262** units in development, **140** of which have already broken ground.

New lease asking **rents** are at **\$1,057**, up **5.1%** ▲ from the previous year placing South Bend at **62nd** overall in year-over-year rent growth.

Multifamily housing **demand** has been negative with -182 ▼ net units absorbed over the past twelve months. This is down -1,670 ▼ units from the previous year's gain of 1,488 ▲ absorbed units.

**Employment** in South Bend has shrunk by -0.1% ▼ over the past 12 months, while hourly wages have risen by 1.5% ▲ YoY to \$29.26 according to the *Bureau of Labor Statistics*.