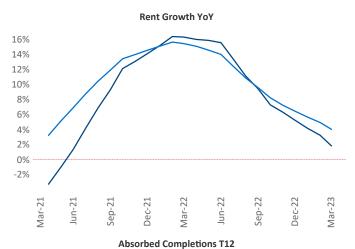

New lease asking **rents** are at **\$2,172**, up **1.8%** ▲ from the previous year placing Seattle at **110th** overall in year-over-year rent growth.

Multifamily housing **demand** has been positive with **7,689** ▲ net units absorbed over the past twelve months. This is down **-3,268** ▼ units from the previous year's gain of **10,957** ▲ absorbed units.