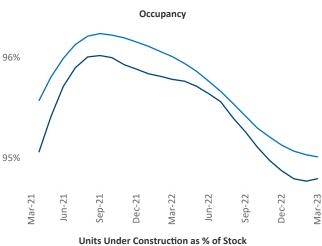

Razvan Cimpean SEO Engineer Razvan-I.Cimpean@yardi.com Seattle March 2023

**Seattle** is the **13th** largest multifamily market with **284,929** completed units and **134,392** units in development, **24,465** of which have already broken ground.

New lease asking **rents** are at **\$2,172**, up **1.8%** ▲ from the previous year placing Seattle at **110th** overall in year-over-year rent growth.

Multifamily housing **demand** has been positive with **7,689** ▲ net units absorbed over the past twelve months. This is down **-3,268** ▼ units from the previous year's gain of **10,957** ▲ absorbed units.

**Employment** in Seattle has grown by **3.5%** ▲ over the past 12 months, while hourly wages have risen by **6.8%** ▲ YoY to **\$43.36** according to the *Bureau of Labor Statistics*.











## **DISCLAIMER**

ALTHOUGH EVERY EFFORT IS MADE TO ENSURE THE ACCURACY, TIMELINESS AND COMPLETENESS OF THE INFORMATION PROVIDED IN THIS PUBLICATION, THE INFORMATION IS PROVIDED "AS IS" AND YARDI MATRIX DOES NOT GUARANTEE, WARRANT, REPRESENT OR UNDERTAKE THAT THE INFORMATION PROVIDED IS CORRECT, ACCURATE, CURRENT OR COMPLETE. YARDI MATRIX IS NOT LIABLE FOR ANY LOSS, CLAIM, OR DEMAND ARISING DIRECTLY OR INDIRECTLY FROM ANY USE OR RELIANCE UPON THE INFORMATION CONTAINED HEREIN.

## **COPYRIGHT NOTICE**

This document, publication and/or presentation (collectively, 'document') is protected by copyright, trademark and other intellectual property laws. Use of this document is subject to the terms and conditions of Yardi Systems, Inc. dba Yardi Matrix's Terms of Use <a href="http://www.y