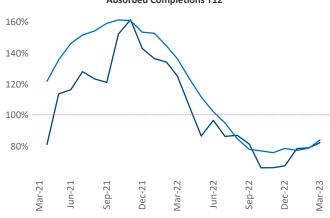

New lease asking **rents** are at **\$2,172**, up **1.8%** ▲ from the previous year placing Seattle at **110th** overall in year-over-year rent growth.

Multifamily housing **demand** has been positive with **7,689** ▲ net units absorbed over the past twelve months. This is down **-3,268** ▼ units from the previous year's gain of **10,957** ▲ absorbed units.