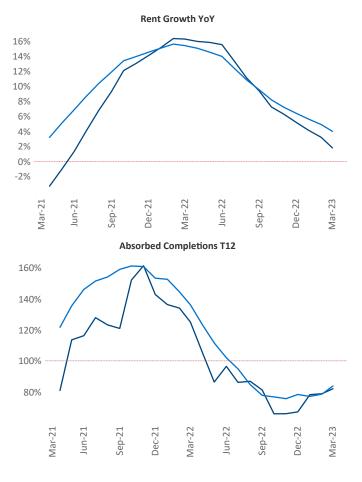

March 2023

**Seattle** is the **13th** largest multifamily market with **284,929** completed units and **134,392** units in development, **24,465** of which have already broken ground.

New lease asking **rents** are at **\$2,172**, up **1.8%** ▲ from the previous year placing Seattle at **110th** overall in year-over-year rent growth.

Multifamily housing **demand** has been positive with **7,689**▲ net units absorbed over the past twelve months. This is down -**3,268**▼ units from the previous year's gain of **10,957**▲ absorbed units.