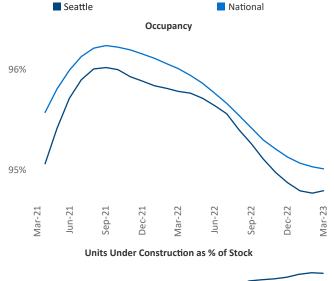

March 2023

**Seattle** is the **13th** largest multifamily market with **284,929** completed units and **134,392** units in development, **24,465** of which have already broken ground.

New lease asking **rents** are at **\$2,172**, up **1.8%** ▲ from the previous year placing Seattle at **110th** overall in year-over-year rent growth.

Multifamily housing **demand** has been positive with **7,689**▲ net units absorbed over the past twelve months. This is down -**3,268**▼ units from the previous year's gain of **10,957**▲ absorbed units.