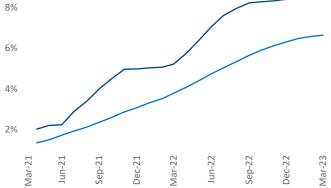

March 2023

**Seattle** is the **13th** largest multifamily market with **284,929** completed units and **134,392** units in development, **24,465** of which have already broken ground.

New lease asking **rents** are at **\$2,172**, up **1.8%** ▲ from the previous year placing Seattle at **110th** overall in year-over-year rent growth.

Multifamily housing **demand** has been positive with **7,689**▲ net units absorbed over the past twelve months. This is down -**3,268**▼ units from the previous year's gain of **10,957**▲ absorbed units.