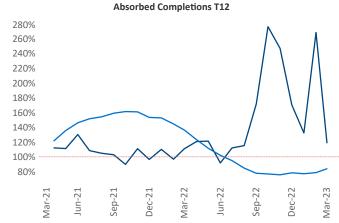

New lease asking **rents** are at \$1,615, up 6.7% ▲ from the previous year placing Savannah - Hilton Head at 36th overall in year-over-year rent growth.

Multifamily housing **demand** has been positive with **521** ▲ net units absorbed over the past twelve months. This is down **-2,178** ▼ units from the previous year's gain of **2,699** ▲ absorbed units.