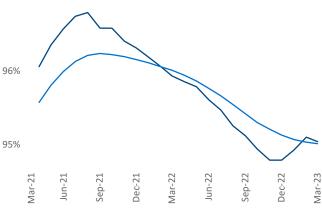

New lease asking **rents** are at \$1,615, up 6.7% ▲ from the previous year placing Savannah - Hilton Head at 36th overall in year-over-year rent growth.

Multifamily housing **demand** has been positive with **521** ▲ net units absorbed over the past twelve months. This is down **-2,178** ▼ units from the previous year's gain of **2,699** ▲ absorbed units.