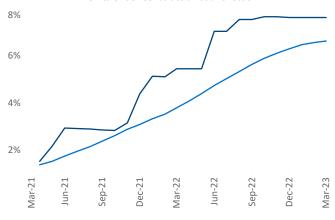

Employment in Savannah - Hilton Head has grown by 2.0% ▲ over the past 12 months, while hourly wages have risen by 1.0% ▲ YoY to \$25.43 according to the Bureau of Labor Statistics.

Units Under Construction as % of Stock