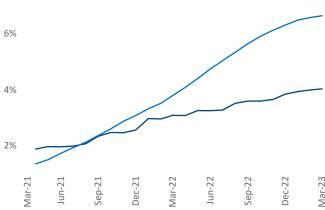

t <u>Jeff.Adler@yardi.com</u> Razvan Cimpean SEO Engineer Razvan-I.Cimpean@yardi.com San Diego March 2023



San Diego is the 26th largest multifamily market with 198,160 completed units and 53,321 units in development, 7,980 of which have already broken ground.

New lease asking **rents** are at **\$2,676**, up **6.5%** ★ from the previous year placing San Diego at **39th** overall in year-over-year rent growth.

Multifamily housing **demand** has been positive with **760** ▲ net units absorbed over the past twelve months. This is down **-5,007** ▼ units from the previous year's gain of **5,767** ▲ absorbed units.

Employment in San Diego has grown by 3.2% ▲ over the past 12 months, while hourly wages have risen by 4.4% ▲ YoY to \$37.33 according to the *Bureau of Labor Statistics*.









## **DISCLAIMER**

ALTHOUGH EVERY EFFORT IS MADE TO ENSURE THE ACCURACY, TIMELINESS AND COMPLETENESS OF THE INFORMATION PROVIDED IN THIS PUBLICATION, THE INFORMATION IS PROVIDED "AS IS" AND YARDI MATRIX DOES NOT GUARANTEE, WARRANT, REPRESENT OR UNDERTAKE THAT THE INFORMATION PROVIDED IS CORRECT, ACCURATE, CURRENT OR COMPLETE. YARDI MATRIX IS NOT LIABLE FOR ANY LOSS, CLAIM, OR DEMAND ARISING DIRECTLY OR INDIRECTLY FROM ANY USE OR RELIANCE UPON THE INFORMATION CONTAINED HEREIN.

## **COPYRIGHT NOTICE**

This document, publication and/or presentation (collectively, 'document') is protected by copyright, trademark and other intellectual property laws. Use of this document is subject to the terms and conditions of Yardi Systems, Inc. dba Yardi Matrix's Terms of Use <a href="http://www.yardi