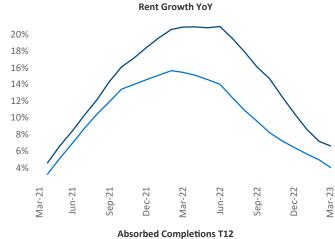

New lease asking **rents** are at **\$2,676**, up **6.5%** ★ from the previous year placing San Diego at **39th** overall in year-over-year rent growth.

Multifamily housing **demand** has been positive with **760** ▲ net units absorbed over the past twelve months. This is down **-5,007** ▼ units from the previous year's gain of **5,767** ▲ absorbed units.