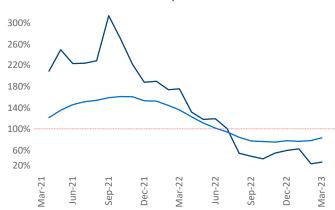

New lease asking **rents** are at **\$2,676**, up **6.5%** ★ from the previous year placing San Diego at **39th** overall in year-over-year rent growth.

Multifamily housing **demand** has been positive with **760** ▲ net units absorbed over the past twelve months. This is down **-5,007** ▼ units from the previous year's gain of **5,767** ▲ absorbed units.