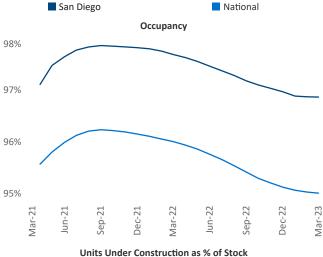

ident <u>Jeff.Adler@yardi.com</u> Razvan Cimpean SEO Engineer Razvan-I.Cimpean@yardi.com San Diego March 2023



San Diego is the 26th largest multifamily market with 198,160 completed units and 53,321 units in development, 7,980 of which have already broken ground.

New lease asking **rents** are at **\$2,676**, up **6.5%** ★ from the previous year placing San Diego at **39th** overall in year-over-year rent growth.

Multifamily housing **demand** has been positive with **760** ▲ net units absorbed over the past twelve months. This is down **-5,007** ▼ units from the previous year's gain of **5,767** ▲ absorbed units.

Employment in San Diego has grown by 3.2% ▲ over the past 12 months, while hourly wages have risen by 4.4% ▲ YoY to \$37.33 according to the *Bureau of Labor Statistics*.









## **DISCLAIMER**

ALTHOUGH EVERY EFFORT IS MADE TO ENSURE THE ACCURACY, TIMELINESS AND COMPLETENESS OF THE INFORMATION PROVIDED IN THIS PUBLICATION, THE INFORMATION IS PROVIDED "AS IS" AND YARDI MATRIX DOES NOT GUARANTEE, WARRANT, REPRESENT OR UNDERTAKE THAT THE INFORMATION PROVIDED IS CORRECT, ACCURATE, CURRENT OR COMPLETE. YARDI MATRIX IS NOT LIABLE FOR ANY LOSS, CLAIM, OR DEMAND ARISING DIRECTLY OR INDIRECTLY FROM ANY USE OR RELIANCE UPON THE INFORMATION CONTAINED HEREIN.

## **COPYRIGHT NOTICE**

This document, publication and/or presentation (collectively, 'document') is protected by copyright, trademark and other intellectual property laws. Use of this document is subject to the terms and conditions of Yardi Systems, Inc. dba Yardi Matrix's Terms of Use <a href="http://www.y