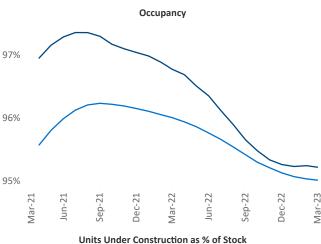

Multifamily housing **demand** has been positive with **2,641** ▲ net units absorbed over the past twelve months. This is down **-3,090** ▼ units from the previous year's gain of **5,731** ▲ absorbed units.