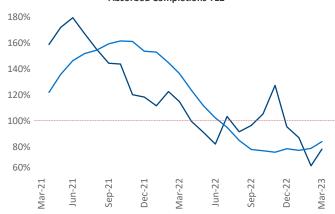

Multifamily housing **demand** has been positive with **2,641** ▲ net units absorbed over the past twelve months. This is down **-3,090** ▼ units from the previous year's gain of **5,731** ▲ absorbed units.