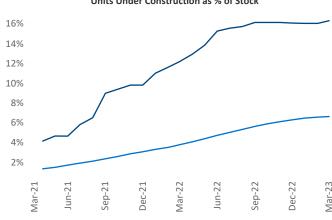

**Salt Lake City** is the **43rd** largest multifamily market with **113,319** completed units and **67,694** units in development, **18,484** of which have already broken ground.

New lease asking **rents** are at **\$1,566**, up **3.1%** ★ from the previous year placing Salt Lake City at **97th** overall in year-over-year rent growth.