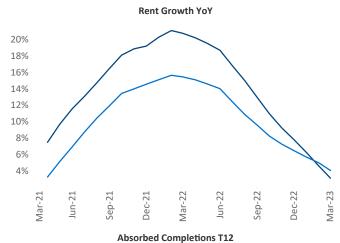

**Salt Lake City** is the **43rd** largest multifamily market with **113,319** completed units and **67,694** units in development, **18,484** of which have already broken ground.

New lease asking **rents** are at **\$1,566**, up **3.1%** ★ from the previous year placing Salt Lake City at **97th** overall in year-over-year rent growth.