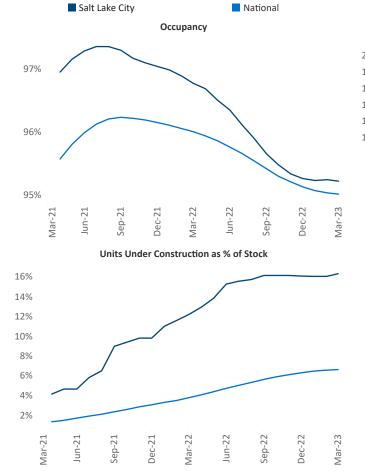

Salt Lake City March 2023

Salt Lake City is the 43rd largest multifamily market with 113,319 completed units and 67,694 units in development, 18,484 of which have already broken ground.

New lease asking **rents** are at **\$1,566**, up **3.1%** ▲ from the previous year placing Salt Lake City at **97th** overall in year-over-year rent growth.

Multifamily housing **demand** has been positive with 2,641 ▲ net units absorbed over the past twelve months. This is down -3,090 ▼ units from the previous year's gain of 5,731 ▲ absorbed units.

**Employment** in Salt Lake City has grown by **2.8%** ▲ over the past 12 months, while hourly wages have risen by **7.2%** ▲ YoY to **\$33.11** according to the *Bureau of Labor Statistics*.