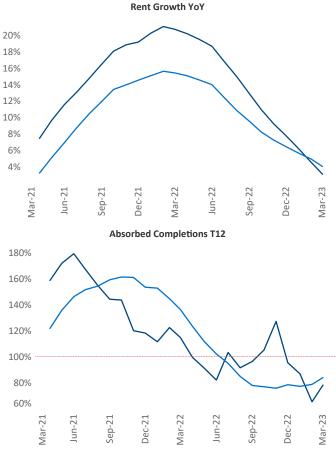

Salt Lake City March 2023

Salt Lake City is the 43rd largest multifamily market with 113,319 completed units and 67,694 units in development, 18,484 of which have already broken ground.

New lease asking **rents** are at **\$1,566**, up **3.1%** ▲ from the previous year placing Salt Lake City at **97th** overall in year-over-year rent growth.

Multifamily housing **demand** has been positive with 2,641 ▲ net units absorbed over the past twelve months. This is down -3,090 ▼ units from the previous year's gain of 5,731 ▲ absorbed units.

**Employment** in Salt Lake City has grown by **2.8%** ▲ over the past 12 months, while hourly wages have risen by **7.2%** ▲ YoY to **\$33.11** according to the *Bureau of Labor Statistics*.