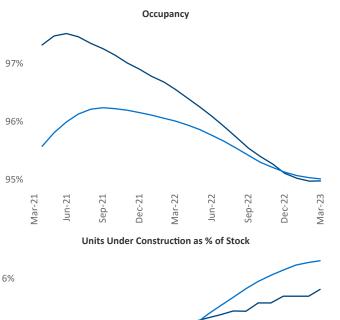

6%

National

Carso

89

Razvan Cimpean SEO Engineer Razvan-I.Cimpean@yardi.com Sacramento March 2023

Sacramento is the 39th largest multifamily market with 132,145 completed units and 57,862 units in development, 7,416 of which have already broken ground.

New lease asking **rents** are at **\$1,912**, up **1.5%** from the previous year placing Sacramento at 112th overall in year-over-year rent growth.

Multifamily housing demand has been positive with 329 net units absorbed over the past twelve months. This is down -544 V units from the previous year's gain of 873 absorbed units.