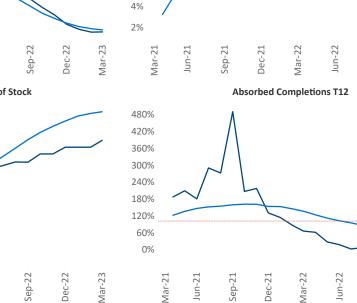

6%

National

Carso

89

Razvan Cimpean SEO Engineer Razvan-I.Cimpean@yardi.com Sacramento March 2023

Sacramento is the 39th largest multifamily market with 132,145 completed units and 57,862 units in development, 7,416 of which have already broken ground.

New lease asking **rents** are at **\$1,912**, up **1.5%** from the previous year placing Sacramento at 112th overall in year-over-year rent growth.

Multifamily housing demand has been positive with 329 net units absorbed over the past twelve months. This is down -544 V units from the previous year's gain of 873 absorbed units.