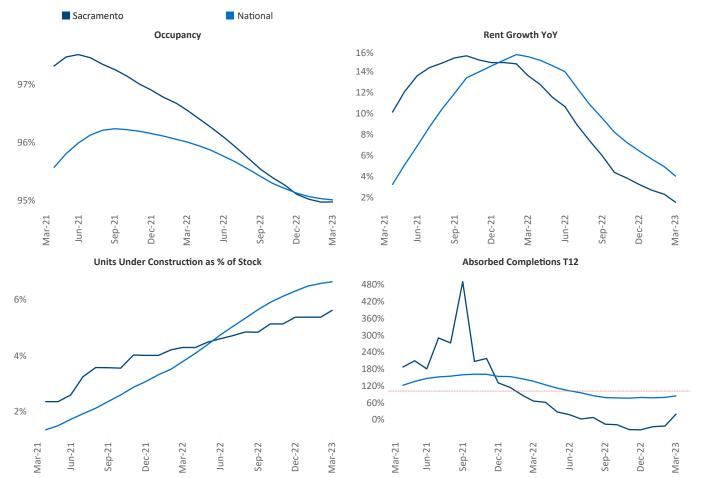

New lease asking **rents** are at **\$1,912**, up **1.5%** ★ from the previous year placing Sacramento at **112th** overall in year-over-year rent growth.

Multifamily housing **demand** has been positive with **329** ▲ net units absorbed over the past twelve months. This is down **-544** ▼ units from the previous year's gain of **873** ▲ absorbed units.

**Employment** in Sacramento has grown by **2.0%** ▲ over the past 12 months, while hourly wages have risen by **1.6%** ▲ YoY to **\$34.03** according to the *Bureau of Labor Statistics*.