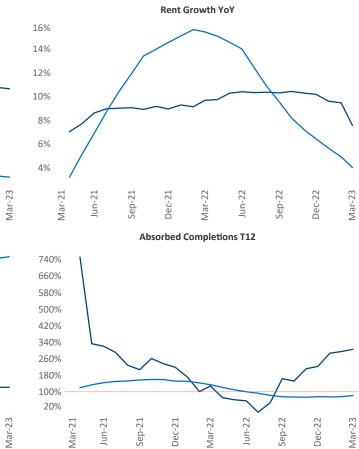

New lease asking **rents** are at **\$1,292**, up **7.5%** from the previous year placing Rochester at 22nd overall in year-over-year rent growth.

Multifamily housing demand has been positive with 873 A net units absorbed over the past twelve months. This is up 319 units from the previous year's gain of 554 absorbed units.