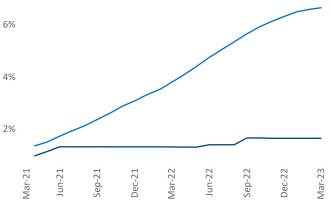

New lease asking **rents** are at **\$1,292**, up **7.5%** from the previous year placing Rochester at 22nd overall in year-over-year rent growth.

Multifamily housing demand has been positive with 873 A net units absorbed over the past twelve months. This is up 319 units from the previous year's gain of 554 absorbed units.