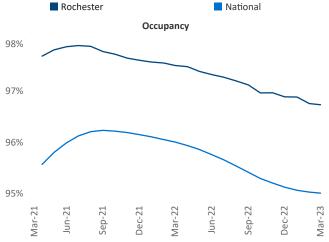

## Yardi Matrix

Jeff Adler Vice President Jeff.Adler@yardi.com Razvan-I.Cimpean@yardi.com

Rochester March 2023

Rochester is the 63rd largest multifamily market with 61,240 completed units and 8,720 units in development, 1,008 of which have already broken ground.

New lease asking **rents** are at **\$1,292**, up **7.5%** from the previous year placing Rochester at 22nd overall in year-over-year rent growth.

Multifamily housing demand has been positive with 873 A net units absorbed over the past twelve months. This is up 319 units from the previous year's gain of 554 absorbed units.

**Employment** in Rochester has grown by **0.8%** A over the past 12 months, while hourly wages have risen by 4.3% YoY to **\$29.61** according to the Bureau of Labor Statistics.











Contacts

Razvan Cimpean

SEO Engineer

## DISCLAIMER

ALTHOUGH EVERY EFFORT IS MADE TO ENSURE THE ACCURACY, TIMELINESS AND COMPLETENESS OF THE INFORMATION PROVIDED IN THIS PUBLICATION, THE INFORMATION IS PROVIDED "AS IS" AND YARDI MATRIX DOES NOT GUARANTEE, WARRANT, REPRESENT OR UNDERTAKE THAT THE INFORMATION PROVIDED IS CORRECT, ACCURATE, CURRENT OR COMPLETE. YARDI MATRIX IS NOT LIABLE FOR ANY LOSS, CLAIM, OR DEMAND ARISING DIRECTLY OR INDIRECTLY FROM ANY USE OR RELIANCE UPON THE INFORMATION CONTAINED HEREIN.

## **COPYRIGHT NOTICE**

This document, publication and/or presentation (collectively, 'document') is protected by copyright, trademark and other intellectual property laws. Use of this document is subject to the terms and conditions of Yardi Systems, Inc. dba Yardi Matrix's