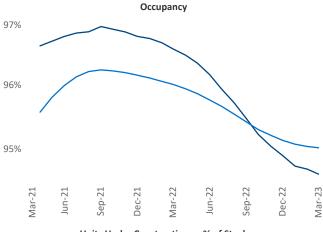

er Razvan-I.Cimpean@yardi.com Richmond - Tidewater March 2023

**Richmond - Tidewater** is the **19th** largest multifamily market with **238,308** completed units and **62,338** units in development, **13,138** of which have already broken ground.

New lease asking **rents** are at \$1,462, up 4.0% ▲ from the previous year placing Richmond - Tidewater at 80th overall in year-over-year rent growth.

Multifamily housing **demand** has been positive with **2,453** ▲ net units absorbed over the past twelve months. This is down **-2,067** ▼ units from the previous year's gain of **4,520** ▲ absorbed units.

Employment in Richmond - Tidewater has grown by 2.4% ▲ over the past 12 months, while hourly wages have risen by 4.8% ▲ YoY to \$30.45 according to the *Bureau of Labor Statistics*.









Units Under Construction as % of Stock



Nar-23 - Sep-21 - Sep-22 - Sep-22 - Sep-22 - Sep-23 - Sep



## **DISCLAIMER**

ALTHOUGH EVERY EFFORT IS MADE TO ENSURE THE ACCURACY, TIMELINESS AND COMPLETENESS OF THE INFORMATION PROVIDED IN THIS PUBLICATION, THE INFORMATION IS PROVIDED "AS IS" AND YARDI MATRIX DOES NOT GUARANTEE, WARRANT, REPRESENT OR UNDERTAKE THAT THE INFORMATION PROVIDED IS CORRECT, ACCURATE, CURRENT OR COMPLETE. YARDI MATRIX IS NOT LIABLE FOR ANY LOSS, CLAIM, OR DEMAND ARISING DIRECTLY OR INDIRECTLY FROM ANY USE OR RELIANCE UPON THE INFORMATION CONTAINED HEREIN.

## **COPYRIGHT NOTICE**

This document, publication and/or presentation (collectively, 'document') is protected by copyright, trademark and other intellectual property laws. Use of this document is subject to the