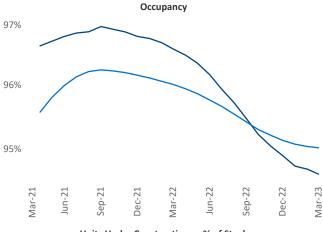

Employment in Richmond - Tidewater has grown by 2.4% ▲ over the past 12 months, while hourly wages have risen by 4.8% ▲ YoY to \$30.45 according to the *Bureau of Labor Statistics*.

Units Under Construction as % of Stock