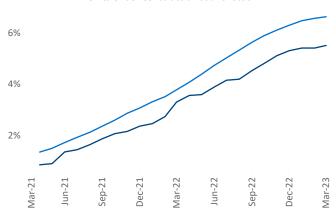

Employment in Richmond - Tidewater has grown by 2.4% ▲ over the past 12 months, while hourly wages have risen by 4.8% ▲ YoY to \$30.45 according to the *Bureau of Labor Statistics*.

Units Under Construction as % of Stock