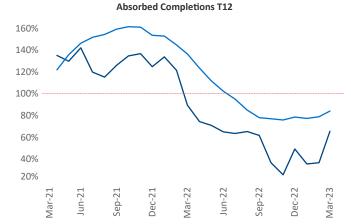

New lease asking **rents** are at \$1,462, up 4.0% ▲ from the previous year placing Richmond - Tidewater at 80th overall in year-over-year rent growth.

Multifamily housing **demand** has been positive with **2,453** ▲ net units absorbed over the past twelve months. This is down **-2,067** ▼ units from the previous year's gain of **4,520** ▲ absorbed units.