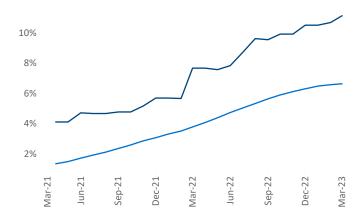

Contacts

Jeff Adler Vice President Jeff.Adler@yardi.com Razvan Cimpean SEO Engineer Razvan-I.Cimpean@yardi.com Reno March 2023

**Reno** is the **78th** largest multifamily market with **43,736** completed units and **10,281** units in development, **4,863** of which have already broken ground.