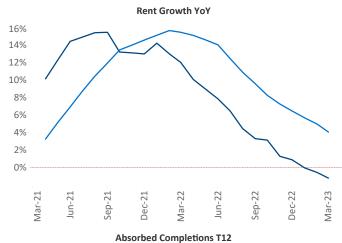

New lease asking **rents** are at \$1,513, down -1.2% ▼ from the previous year placing Reno at 117th overall in year-over-year rent growth.

Multifamily housing **demand** has been positive with **1,415** ▲ net units absorbed over the past twelve months. This is down **-173** ▼ units from the previous year's gain of **1,588** ▲ absorbed units.