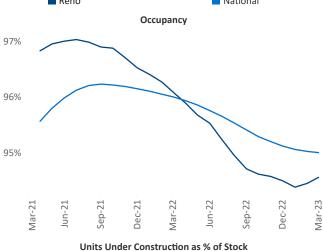

Adler Vice President Jeff.Adler@yardi.com Razvan Cimpean SEO Engineer Razvan-I.Cimpean@yardi.com Reno March 2023

**Reno** is the **78th** largest multifamily market with **43,736** completed units and **10,281** units in development, **4,863** of which have already broken ground.

New lease asking **rents** are at \$1,513, down -1.2% ▼ from the previous year placing Reno at 117th overall in year-over-year rent growth.

Multifamily housing **demand** has been positive with **1,415** ▲ net units absorbed over the past twelve months. This is down **-173** ▼ units from the previous year's gain of **1,588** ▲ absorbed units.

Employment in Reno has grown by 4.3% ▲ over the past 12 months, while hourly wages have risen by 16.3% ▲ YoY to \$32.62 according to the *Bureau of Labor Statistics*.











## **DISCLAIMER**

ALTHOUGH EVERY EFFORT IS MADE TO ENSURE THE ACCURACY, TIMELINESS AND COMPLETENESS OF THE INFORMATION PROVIDED IN THIS PUBLICATION, THE INFORMATION IS PROVIDED "AS IS" AND YARDI MATRIX DOES NOT GUARANTEE, WARRANT, REPRESENT OR UNDERTAKE THAT THE INFORMATION PROVIDED IS CORRECT, ACCURATE, CURRENT OR COMPLETE. YARDI MATRIX IS NOT LIABLE FOR ANY LOSS, CLAIM, OR DEMAND ARISING DIRECTLY OR INDIRECTLY FROM ANY USE OR RELIANCE UPON THE INFORMATION CONTAINED HEREIN.

## **COPYRIGHT NOTICE**

This document, publication and/or presentation (collectively, 'document') is protected by copyright, trademark and other intellectual property laws. Use of this document is subject to the terms and conditions of Yardi Systems, Inc. dba Yardi Matrix's Terms of Use <a href="http://www.y