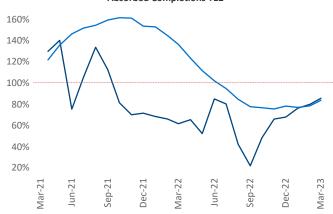

New lease asking **rents** are at \$1,513, down -1.2% ▼ from the previous year placing Reno at 117th overall in year-over-year rent growth.

Multifamily housing **demand** has been positive with **1,415** ▲ net units absorbed over the past twelve months. This is down **-173** ▼ units from the previous year's gain of **1,588** ▲ absorbed units.