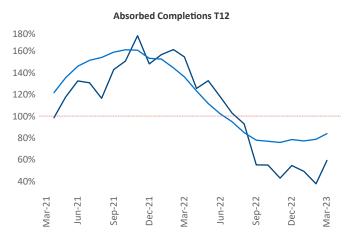

New lease asking **rents** are at \$1,589, up 3.7% ▲ from the previous year placing Raleigh - Durham at 88th overall in year-over-year rent growth.

Multifamily housing demand has been positive with **2,862** ▲ net units absorbed over the past twelve months. This is down -4,478 ▼ units from the previous year's gain of **7,340** ▲ absorbed units.