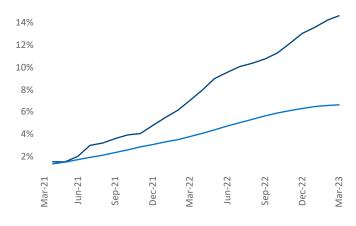

Employment in Raleigh - Durham has grown by 3.2% ▲ over the past 12 months, while hourly wages have risen by 2.9% ▲ YoY to \$32.79 according to the Bureau of Labor Statistics.

**Rent Growth YoY** 

**Units Under Construction as % of Stock** 

20% 18% 16% 14% 12% 10% 8% 6% 4% Mar-23 Sep-21 Jun-22 Jun-21