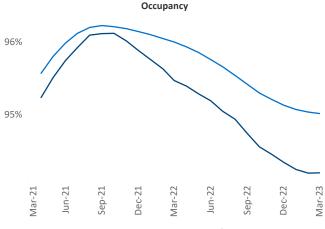

Razvan Cimpean SEO Engineer Razvan-I.Cimpean@yardi.com Raleigh - Durham March 2023

Raleigh - Durham is the 31st largest multifamily market with 170,939 completed units and 132,795 units in development, 24,957 of which have already broken ground.

New lease asking **rents** are at \$1,589, up 3.7% ▲ from the previous year placing Raleigh - Durham at 88th overall in year-over-year rent growth.

Multifamily housing demand has been positive with **2,862** ▲ net units absorbed over the past twelve months. This is down -4,478 ▼ units from the previous year's gain of **7,340** ▲ absorbed units.

Employment in Raleigh - Durham has grown by 3.2% ▲ over the past 12 months, while hourly wages have risen by 2.9% ▲ YoY to \$32.79 according to the Bureau of Labor Statistics.

**Rent Growth YoY** 







**Units Under Construction as % of Stock** 



20% 18% 16% 14% 12% 10% 8% 6% 4% Mar-23 Sep-21 Jun-22 Jun-21



## **DISCLAIMER**

ALTHOUGH EVERY EFFORT IS MADE TO ENSURE THE ACCURACY, TIMELINESS AND COMPLETENESS OF THE INFORMATION PROVIDED IN THIS PUBLICATION, THE INFORMATION IS PROVIDED "AS IS" AND YARDI MATRIX DOES NOT GUARANTEE, WARRANT, REPRESENT OR UNDERTAKE THAT THE INFORMATION PROVIDED IS CORRECT, ACCURATE, CURRENT OR COMPLETE. YARDI MATRIX IS NOT LIABLE FOR ANY LOSS, CLAIM, OR DEMAND ARISING DIRECTLY OR INDIRECTLY FROM ANY USE OR RELIANCE UPON THE INFORMATION CONTAINED HEREIN.

## **COPYRIGHT NOTICE**

This document, publication and/or presentation (collectively, 'document') is protected by copyright, trademark and other intellectual property laws. Use of this document is subject