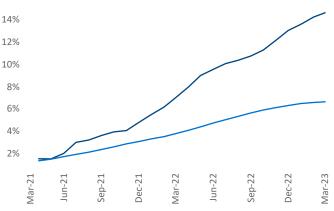

d units and 132,795 units in development,24,957 of which have already broken ground.

New lease asking **rents** are at **\$1,589**, up **3.7%** ▲ from the previous year placing Raleigh - Durham at **88th** overall in year-over-year rent growth.

Multifamily housing **demand** has been positive with 2,862▲ net units absorbed over the past twelve months. This is down -4,478 ▼ units from the previous year's gain of 7,340▲ absorbed units.

Employment in Raleigh - Durham has grown by 3.2% ▲ over the past 12 months, while hourly wages have risen by
2.9% ▲ YoY to \$32.79 according to the *Bureau of Labor Statistics*.



Eden Norlina Rc Norlina Henderson Ourham Wake Forest Rocky Mour heboro Pittsboro Garner Clayton Clayton Clayton Garner Clayton Clayton



Units Under Construction as % of Stock



## DISCLAIMER

ALTHOUGH EVERY EFFORT IS MADE TO ENSURE THE ACCURACY, TIMELINESS AND COMPLETENESS OF THE INFORMATION PROVIDED IN THIS PUBLICATION, THE INFORMATION IS PROVIDED "AS IS" AND YARDI MATRIX DOES NOT GUARANTEE, WARRANT, REPRESENT OR UNDERTAKE THAT THE INFORMATION PROVIDED IS CORRECT, ACCURATE, CURRENT OR COMPLETE. YARDI MATRIX IS NOT LIABLE FOR ANY LOSS, CLAIM, OR DEMAND ARISING DIRECTLY OR INDIRECTLY FROM ANY USE OR RELIANCE UPON THE INFORMATION CONTAINED HEREIN.

## **COPYRIGHT NOTICE**

This document, publication and/or presentation (collectively, 'document') is protected by copyright, trademark and other intellectual property laws. Use of this document is subject to the terms and conditions of Yardi Systems, Inc. dba Yardi Matrix's Terms of Use <a href="http://www.yardimatrix