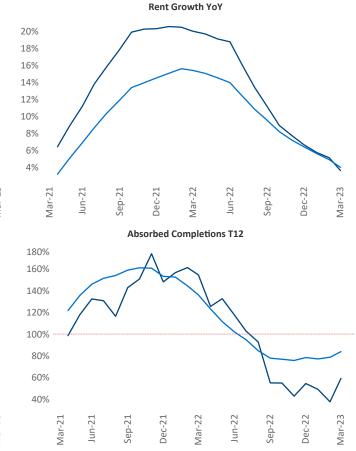

New lease asking **rents** are at **\$1,589**, up **3.7%** ▲ from the previous year placing Raleigh - Durham at **88th** overall in year-over-year rent growth.

Multifamily housing **demand** has been positive with 2,862▲ net units absorbed over the past twelve months. This is down -4,478 ▼ units from the previous year's gain of 7,340▲ absorbed units.