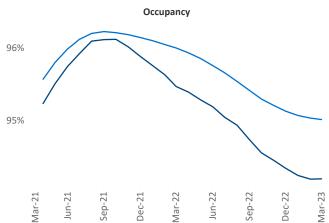

st multifamily market with170,939 completed units and 132,795 units in development,24,957 of which have already broken ground.

New lease asking **rents** are at **\$1,589**, up **3.7%** ▲ from the previous year placing Raleigh - Durham at **88th** overall in year-over-year rent growth.

Multifamily housing **demand** has been positive with 2,862▲ net units absorbed over the past twelve months. This is down -4,478 ▼ units from the previous year's gain of 7,340▲ absorbed units.

Employment in Raleigh - Durham has grown by 3.2% ▲ over the past 12 months, while hourly wages have risen by
2.9% ▲ YoY to \$32.79 according to the *Bureau of Labor Statistics*.



Eden Norlina Rc Norlina Henderson Ourham Wake Forest Rocky Mour heboro Pittsboro Garner Clayton Clayton Clayton Garner Clayton Clayton



Units Under Construction as % of Stock



## DISCLAIMER

ALTHOUGH EVERY EFFORT IS MADE TO ENSURE THE ACCURACY, TIMELINESS AND COMPLETENESS OF THE INFORMATION PROVIDED IN THIS PUBLICATION, THE INFORMATION IS PROVIDED "AS IS" AND YARDI MATRIX DOES NOT GUARANTEE, WARRANT, REPRESENT OR UNDERTAKE THAT THE INFORMATION PROVIDED IS CORRECT, ACCURATE, CURRENT OR COMPLETE. YARDI MATRIX IS NOT LIABLE FOR ANY LOSS, CLAIM, OR DEMAND ARISING DIRECTLY OR INDIRECTLY FROM ANY USE OR RELIANCE UPON THE INFORMATION CONTAINED HEREIN.

## **COPYRIGHT NOTICE**

This document, publication and/or presentation (collectively, 'document') is protected by copyright, trademark and other intellectual property laws. Use of this document is subject to the terms and conditions of Yardi Systems, Inc. dba Yardi Matrix's Te