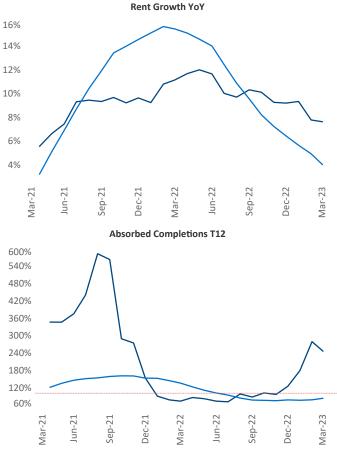

New lease asking **rents** are at \$1,890, up 7.5% A from the previous year placing Providence at 21st overall in year-over-year rent growth.

Multifamily housing demand has been positive with 880 A net units absorbed over the past twelve months. This is up 211 units from the previous year's gain of 669 absorbed units.