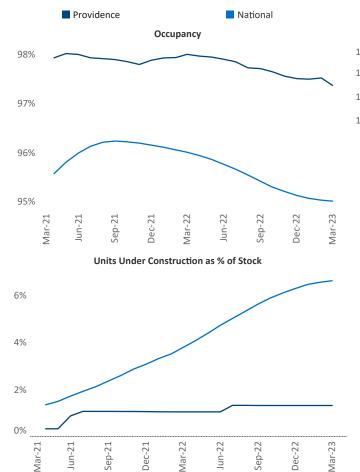

Razvan Cimpean SEO Engineer Razvan-I.Cimpean@yardi.com Providence March 2023

Providence is the 67th largest multifamily market with 55,119 completed units and 15,141 units in development, 731 of which have already broken ground.