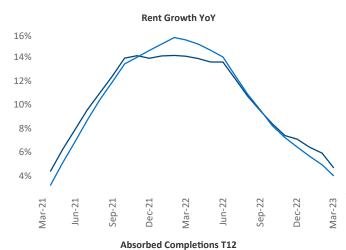

New lease asking **rents** are at \$1,758, up 4.7% ▲ from the previous year placing Portland at 68th overall in year-over-year rent growth.

Multifamily housing **demand** has been positive with **3,638** ▲ net units absorbed over the past twelve months. This is down **-2,498** ▼ units from the previous year's gain of **6,136** ▲ absorbed units.