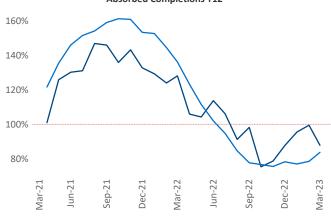

New lease asking **rents** are at \$1,758, up 4.7% ▲ from the previous year placing Portland at 68th overall in year-over-year rent growth.

Multifamily housing **demand** has been positive with **3,638** ▲ net units absorbed over the past twelve months. This is down **-2,498** ▼ units from the previous year's gain of **6,136** ▲ absorbed units.