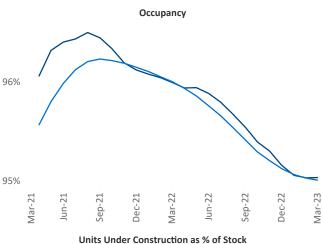

New lease asking **rents** are at \$1,758, up 4.7% ▲ from the previous year placing Portland at 68th overall in year-over-year rent growth.

Multifamily housing **demand** has been positive with **3,638** ▲ net units absorbed over the past twelve months. This is down **-2,498** ▼ units from the previous year's gain of **6,136** ▲ absorbed units.