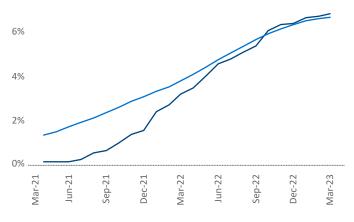

New lease asking **rents** are at \$1,758, up 4.7% ▲ from the previous year placing Portland at 68th overall in year-over-year rent growth.

Multifamily housing **demand** has been positive with **3,638** ▲ net units absorbed over the past twelve months. This is down **-2,498** ▼ units from the previous year's gain of **6,136** ▲ absorbed units.