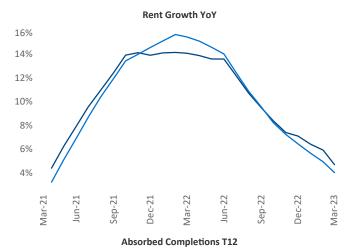

New lease asking **rents** are at \$1,758, up 4.7% ▲ from the previous year placing Portland at 68th overall in year-over-year rent growth.

Multifamily housing **demand** has been positive with **3,638** ▲ net units absorbed over the past twelve months. This is down **-2,498** ▼ units from the previous year's gain of **6,136** ▲ absorbed units.