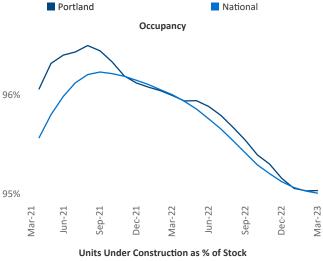

New lease asking **rents** are at \$1,758, up 4.7% ▲ from the previous year placing Portland at 68th overall in year-over-year rent growth.

Multifamily housing **demand** has been positive with **3,638** ▲ net units absorbed over the past twelve months. This is down **-2,498** ▼ units from the previous year's gain of **6,136** ▲ absorbed units.