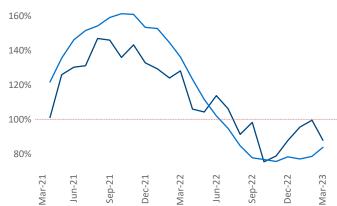

New lease asking **rents** are at \$1,758, up 4.7% ▲ from the previous year placing Portland at 68th overall in year-over-year rent growth.

Multifamily housing **demand** has been positive with **3,638** ▲ net units absorbed over the past twelve months. This is down **-2,498** ▼ units from the previous year's gain of **6,136** ▲ absorbed units.