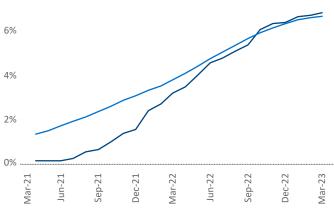

New lease asking **rents** are at \$1,758, up 4.7% ▲ from the previous year placing Portland at 68th overall in year-over-year rent growth.

Multifamily housing **demand** has been positive with **3,638** ▲ net units absorbed over the past twelve months. This is down **-2,498** ▼ units from the previous year's gain of **6,136** ▲ absorbed units.

**Employment** in Portland has grown by **3.0%** ▲ over the past 12 months, while hourly wages have risen by **6.8%** ▲ YoY to **\$36.53** according to the *Bureau of Labor Statistics*.